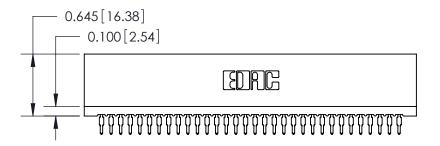

THIS IS A C.A.D. GENERATED DRAWING DO NOT MAKE MANUAL REVISIONS TO MASTER.

ISSUE NUMBER

ORIGINAL

Contact Information
525-P.C. Tail, High Point - Tail LG.=.190(4.83)
.100" (2.54mm) Contact Spacing x .200" (5.08mm) Row Spacing