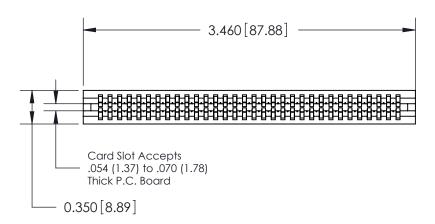

THIS IS A C.A.D. GENERATED DRAWING DO NOT MAKE MANUAL REVISIONS TO MASTER.

ISSUE NUMBER

ORIGINAL

Contact Information
525-P.C. Tail, High Point - Tail LG.=.190(4.83)
.100" (2.54mm) Contact Spacing x .200" (5.08mm) Row Spacing