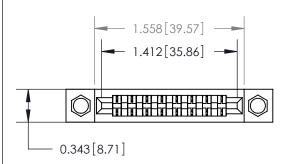

## **Mounting Option**

.156 (3.96) Dia. Mounting Holes

## **Contact Detail**

Wire Hole .089x.014(2.29x0.36) - Tail LG=.213(5.41)

.156 [3.96] Contact Spacing x .200 [5.08] Row Spacing





**See Accompanying Page for:** 

**Contact Bend Details** 



1

**SECTION A-A** 

.175 [4.45] Point of Contact (Measured from bottom of Card Slot) Card Slot Accepts .054 [1.37] to .070 [1.78] Thick P.C. Board

| 807/857 Series High Temp Card Edge Connector |
|----------------------------------------------|
| Part Number: 807-008-401-104                 |

YOUR CONNECTION TO QUALITY & SERVICE

| DRAWN:   | J.LEE  | DATE: AUG. 11/09 |        |
|----------|--------|------------------|--------|
| CHECKED: |        | DATE:            |        |
| SCALE:   | NTS    | SHEET            | 1 OF 2 |
| DRAWING  | NUMBER |                  | ISSUE  |

ACAD REFERENCE NO.

807 Assembly

807 ENG MASTER