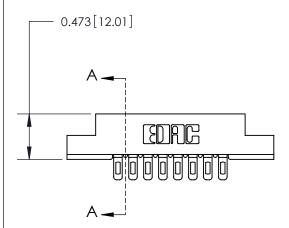

## **Contact Detail**

Wire Hole .089x.014(2.29x0.36) - Tail LG=.213(5.41)

.156 [3.96] Contact Spacing x .200 [5.08] Row Spacing

**See Accompanying Page for:** 

**Contact Bend Details** 

1

**SECTION A-A** 

.175 [4.45] Point of Contact (Measured from bottom of Card Slot) Card Slot Accepts .054 [1.37] to .070 [1.78] Thick P.C. Board