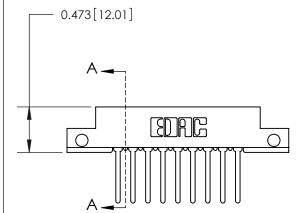

## **Contact Detail**

Wire Wrap .046x.013(1.17x0.33) - Tail LG=.520(13.21) .156 [3.96] Contact Spacing x .200 [5.08] Row Spacing

1.714[43.54] -- 1.568<sup>[39.83]</sup> -

0.343[8.71]

**See Accompanying Page for:** 

**Contact Bend Details** 

**SECTION A-A** 

.095 [2.41] Point of Contact (Measured from bottom of Card Slot) Card Slot Accepts .054 [1.37] to .070 [1.78] Thick P.C. Board

| 807/857 Series High Temp Card Edge Connector |
|----------------------------------------------|
| Part Number: 807-009-447-112                 |