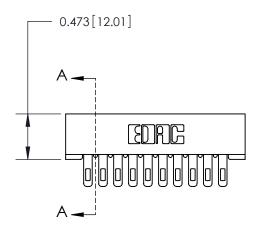

## **Contact Detail**

Wire Hole .087x.013(2.21x0.33) - Tail LG=.282(7.16) .156 [3.96] Contact Spacing x .200 [5.08] Row Spacing

**See Accompanying Page for:** 

**Contact Bend Details** 

1

**SECTION A-A** 

.095 [2.41] Point of Contact (Measured from bottom of Card Slot) Card Slot Accepts .054 [1.37] to .070 [1.78] Thick P.C. Board