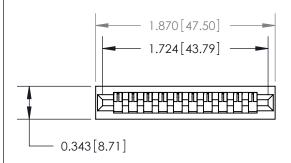

## **Contact Detail**

Wire Hole .087x.013(2.21x0.33) - Tail LG=.282(7.16) .156 [3.96] Contact Spacing x .200 [5.08] Row Spacing

**See Accompanying Page for:** 

**Contact Bend Details** 

1

**SECTION A-A** 

.095 [2.41] Point of Contact (Measured from bottom of Card Slot) Card Slot Accepts .054 [1.37] to .070 [1.78] Thick P.C. Board