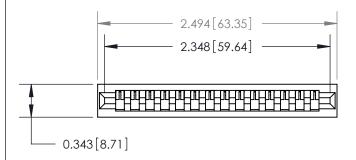

## **Contact Detail**

PC Tail .046x.013(1.17x0.33) - Tail LG=.358(9.09) .156 [3.96] Contact Spacing x .200 [5.08] Row Spacing

**SECTION A-A** 

.095 [2.41] Point of Contact (Measured from bottom of Card Slot)