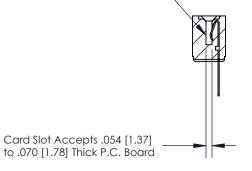

## **Contact Detail**

PC Tail .046x.013(1.17x0.33) - Tail LG=.358(9.09) .156 [3.96] Contact Spacing x .200 [5.08] Row Spacing

**SECTION A-A** 

.095 [2.41] Point of Contact (Measured from bottom of Card Slot)