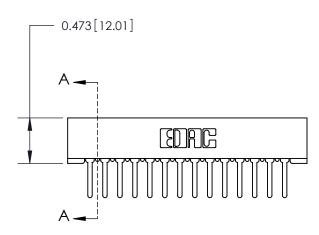

## **Contact Detail**

PC Tail .046x.013(1.17x0.33) - Tail LG=.358(9.09) .156 [3.96] Contact Spacing x .200 [5.08] Row Spacing

**SECTION A-A** 

.095 [2.41] Point of Contact (Measured from bottom of Card Slot)