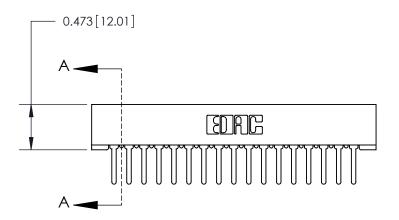

**Mounting Option** No Mounting Lugs **Contact Detail** 

PC Tail .046x.013(1.17x0.33) - Tail LG=.358(9.09)

.156 [3.96] Contact Spacing x .200 [5.08] Row Spacing

SECTION A-A .095 [2.41] Point of Contact (Measured from bottom of Card Slot)