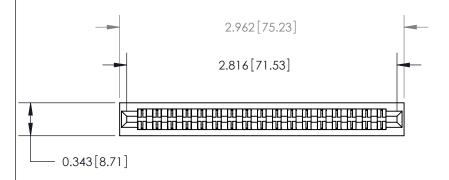

**Mounting Option** No Mounting Lugs **Contact Detail** 

PC Tail .046x.013(1.17x0.33) - Tail LG=.358(9.09)

.156 [3.96] Contact Spacing x .200 [5.08] Row Spacing

SECTION A-A .095 [2.41] Point of Contact (Measured from bottom of Card Slot)

Card Slot Accepts .054 [1.37] to .070 [1.78] Thick P.C. Board

**See Accompanying Page for:** 

**Contact Bend Details** 

| 807/857 Series High Temp Card Edge Connector |
|----------------------------------------------|
| Part Number: 807-034-522-201                 |