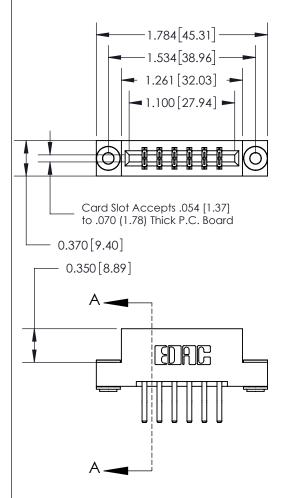

ISSUE NUMBER ORIGINAL

|                               | SECTION A-A<br>0.388 [9.86]<br>Card Slot |
|-------------------------------|------------------------------------------|
| .160 [4.06] Point of Contact— |                                          |
|                               |                                          |

833 Series High Temp Card Edge Connector Part Number: 833-012-560-203

**EDAC INC** TORONTO, ONTARIO CANADA

THESE DRAWINGS AND SPECIFICATIONS ARE THE PROPERTY OF EDAC INC.,AND SHALL NOT BE REPRODUCED, OR COPIED OR USED AS THE BASIS FOR THE MANUFACTURE OR SALE OF APPARATUS WITHOUT WRITTEN PERMISSION.