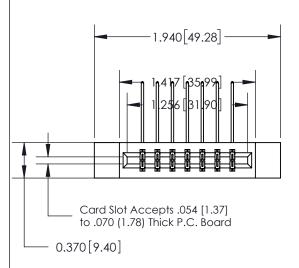

## **See Accompanying Page for:**

- **Bend Detail**
- **Mounting Options**

THIS IS A C.A.D. GENERATED DRAWING DO NOT MAKE MANUAL REVISIONS TO MASTER.

ISSUE NUMBER ORIGINAL

1

|                               | SECTION A-A |
|-------------------------------|-------------|
|                               | 0.388[9.86] |
| 1/0//0/15 : 1 / 0 / 1         | Card Slot   |
| .160 [4.06] Point of Contact— |             |
|                               |             |
|                               |             |
|                               | <b>N</b>    |
|                               |             |
|                               |             |
|                               |             |
|                               |             |

| 833 Series H | High Temp Card Edge Connector |
|--------------|-------------------------------|
| Part Numb    | er: 833-014-559-812           |

EDAC INC TORONTO, ONTARIO CANADA

THESE DRAWINGS AND SPECIFICATIONS ARE THE PROPERTY OF EDAC INC.,AND SHALL NOT BE REPRODUCED,OR COPIED OR USED AS THE BASIS FOR THE MANUFACTURE OR SALE OF APPARATUS WITHOUT WRITTEN PERMISSION.