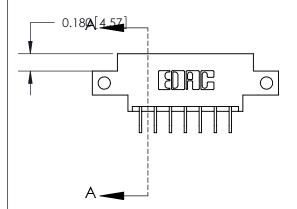

## **Mounting Option**

12-.128 (3.25) Dia. Side Mounting Holes

## **Contact Detail**

559-90 Degree Bend (Code 541 Contacts)

.156 [3.96] Contact Spacing x .200 [5.08] Row Spacing





## **See Accompanying Page for:**

- **Bend Detail**
- **Mounting Options**

THIS IS A C.A.D. GENERATED DRAWING DO NOT MAKE MANUAL REVISIONS TO MASTER.



ISSUE NUMBER ORIGINAL

1

|                               | SECTION A-A |
|-------------------------------|-------------|
|                               | 0.388[9.86] |
| 1/0//0/15 : 1 / 0 / 1         | Card Slot   |
| .160 [4.06] Point of Contact— |             |
|                               |             |
|                               |             |
|                               | <b>N</b>    |
|                               |             |
|                               |             |
|                               |             |
|                               |             |

| 833 Series H | High Temp Card Edge Con