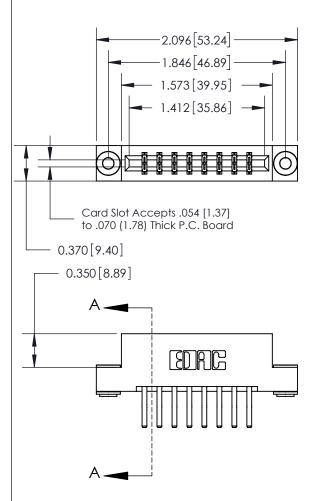

833 Series High Temp Card Edge Connector Part Number: 833-016-560-203

**EDAC INC** TORONTO, ONTARIO CANADA

THESE DRAWINGS AND SPECIFICATIONS ARE THE PROPERTY OF EDAC INC.,AND SHALL NOT BE REPRODUCED, OR COPIED OR USED AS THE BASIS FOR THE MANUFACTURE OR SALE OF APPARATUS WITHOUT WRITTEN PERMISSION.

| ACAD REFERENCE NO. | 833 ENG MASTER   |  |  |
|--------------------|------------------|--|--|
| DRAWN: J.LEE       | DATE: OCT. 14/09 |  |  |
| CHECKED:           | DATE:            |  |  |
| SCALE: NTS         | SHEET 1 OF 3     |  |  |
| DRAWING NUMBER     | ISSUE            |  |  |
| 833 Assembly       | 1                |  |  |