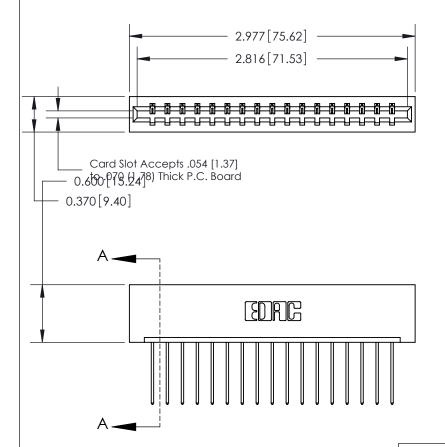

## **Contact Detail**

542-Wire Wrap .025 Sq.(0.64 Sq.) - Tail LG=.645(16.38)

.156 [3.96] Contact Spacing x .200 [5.08] Row Spacing

THIS IS A C.A.D. GENERATED DRAWING DO NOT MAKE MANUAL REVISIONS TO MASTER.

ISSUE NUMBER

ORIGINAL

SECTION A-A 0.388 [9.86] Card Slot .160 [4.06] Point of Contact-

## **See Accompanying Page for:**

- **Bend Detail**
- **Mounting Options**

833 Series High Temp Card Edge Connector Part Number: 833-017-542-101

**EDAC INC** TORONTO, ONTARIO CANADA

THESE DRAWINGS AND SPECIFICATIONS ARE THE PROPERTY OF EDAC INC.,AND SHALL NOT BE REPRODUCED, OR COPIED OR USED AS THE BASIS FOR THE MANUFACTURE OR SALE OF APPARATUS WITHOUT WRITTEN PERMISSION.