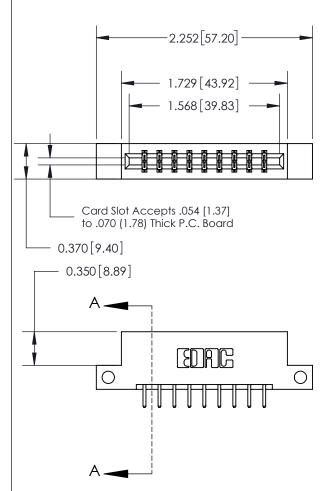

833 Series High Temp Card Edge Connector Part Number: 833-018-520-212

**EDAC INC** TORONTO, ONTARIO CANADA

THESE DRAWINGS AND SPECIFICATIONS ARE THE PROPERTY OF EDAC INC.,AND SHALL NOT BE REPRODUCED, OR COPIED OR USED AS THE BASIS FOR THE MANUFACTURE OR SALE OF APPARATUS WITHOUT WRITTEN PERMISSION.

| ACAD REFERENCE NO. | 833 ENG MASTER   |  |  |
|--------------------|------------------|--|--|
| DRAWN: J.LEE       | DATE: OCT. 14/09 |  |  |
| CHECKED:           | DATE:            |  |  |
| SCALE: NTS         | SHEET 1 OF 3     |  |  |
| DRAWING NUMBER     | ISSUE            |  |  |
| 833 Assembly       | 1                |  |  |