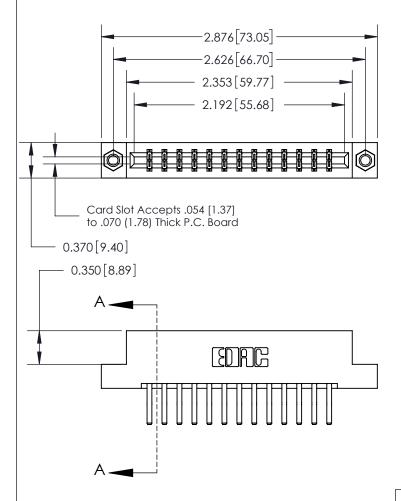

ISSUE NUMBER ORIGINAL

833 Series High Temp Card Edge Connector Part Number: 833-026-560-207

**EDAC INC** TORONTO, ONTARIO CANADA

THESE DRAWINGS AND SPECIFICATIONS ARE THE PROPERTY OF EDAC INC.,AND SHALL NOT BE REPRODUCED, OR COPIED OR USED AS THE BASIS FOR THE MANUFACTURE OR SALE OF APPARATUS WITHOUT WRITTEN PERMISSION.

| ACAD REFERENCE NO. | 833 ENG MASTER   |  |  |
|--------------------|------------------|--|--|
| DRAWN: J.LEE       | DATE: OCT. 14/09 |  |  |
| CHECKED:           | DATE:            |  |  |
| SCALE: NTS         | SHEET 1 OF 3     |  |  |
| DRAWING NUMBER     | ISSUE            |  |  |
| 833 Assembly       | 1                |  |  |