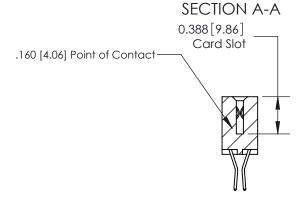

ISSUE NUMBER ORIGINAL

833 Series High Temp Card Edge Connector Part Number: 833-026-560-207

**EDAC INC** TORONTO, ONTARIO CANADA

THESE DRAWINGS AND SPECIFICATIONS ARE THE PROPERTY OF EDAC INC.,AND SHALL NOT BE REPRODUCED, OR COPIED OR USED AS THE BASIS FOR THE MANUFACTURE OR SALE OF APPARATUS WITHOUT WRITTEN PERMISSION.

| ACAD REFERENCE NO. | 833 ENG MASTER   |  |  |
|--------------------|------------------|--|--|
| DRAWN: J.LEE       | DATE: OCT. 14/09 |  |  |
| CHECKED:           | DATE:            |  |  |
| SCALE: NTS         | SHEET 1 OF 3     |  |  |
| DRAWING NUMBER     | ISSUE            |  |  |
| 833 Assembly       | 1                |  |  |