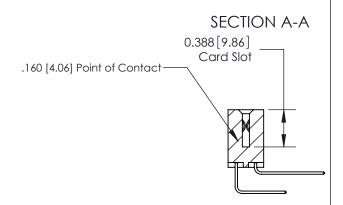

## **Contact Detail**

558-90 Degree Bend (Code 541 Contacts)

.156 [3.96] Contact Spacing x .200 [5.08] Row Spacing

THIS IS A C.A.D. GENERATED DRAWING DO NOT MAKE MANUAL REVISIONS TO MASTER.

ISSUE NUMBER

ORIGINAL