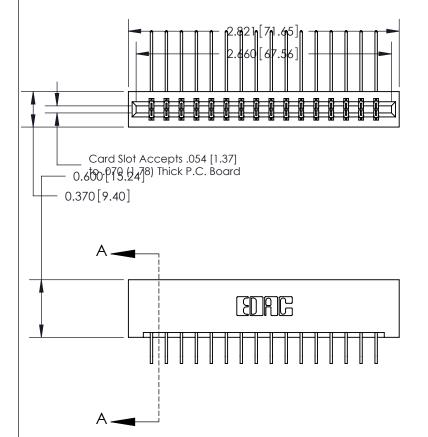

1

**See Accompanying Page for:** 

- **Bend Detail**
- **Mounting Options**

833 Series High Temp Card Edge Connector Part Number: 833-032-558-201

YOUR CONNECTION TO QUALITY & SERVICE

**EDAC INC** TORONTO, ONTARIO CANADA