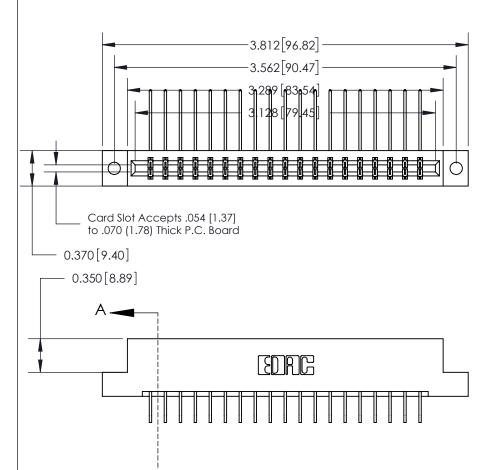

SECTION A-A

0.388 [9.86] Card Slot .160 [4.06] Point of Contact-

ACAD REFERENCE NO.

## 833 Series High Temp Card Edge Connector Part Number: 833-038-558-202

YOUR CONNECTION TO QUALITY & SERVICE

**EDAC INC** TORONTO, ONTARIO CANADA

THESE DRAWINGS AND SPECIFICATIONS ARE THE PROPERTY OF EDAC INC.,AND SHALL NOT BE REPRODUCED, OR COPIED OR USED AS THE BASIS FOR THE MANUFACTURE OR SALE OF APPARATUS WITHOUT WRITTEN PERMISSION.

| DRAWN: J.LEE   | DATE: OCT. 14/09 |               |  |
|----------------|------------------|---------------|--|
| CHECKED:       | DATE:            |               |  |
| SCALE: NTS     | SHEET            | 1 <b>OF</b> 3 |  |
| DRAWING NUMBER |                  | ISSUE         |  |
| 833 Assembly   |                  | 1             |  |