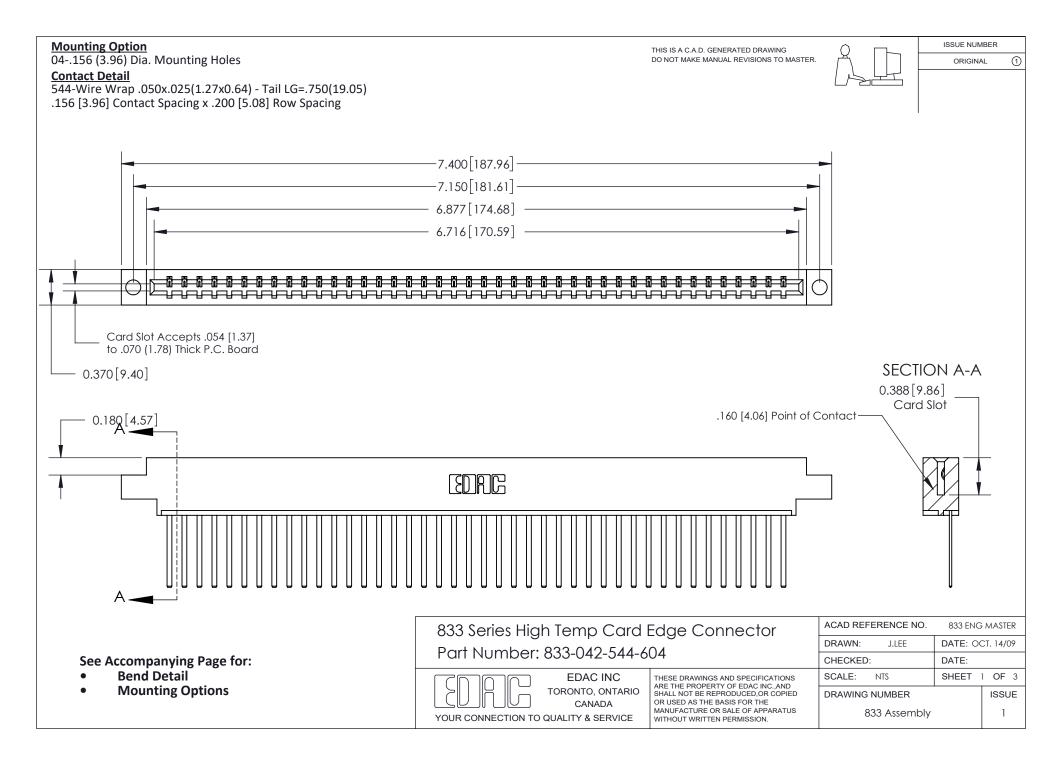

ORIGINAL (1)

ORIGINAL



| 833 Series High Temp Card Edge Connector<br>Contact Bend Detail       |                                                                                                                                                                                                 | ACAD REFERENCE NO. 833 ENG |                  | 3 MASTER      |
|-----------------------------------------------------------------------|-------------------------------------------------------------------------------------------------------------------------------------------------------------------------------------------------|----------------------------|------------------|---------------|
|                                                                       |