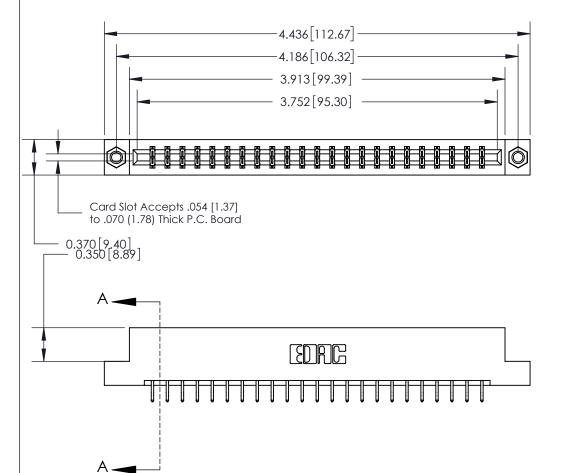

833 Series High Temp Card Edge Connector Part Number: 833-046-556-207

**EDAC INC** TORONTO, ONTARIO CANADA

THESE DRAWINGS AND SPECIFICATIONS ARE THE PROPERTY OF EDAC INC.,AND SHALL NOT BE REPRODUCED, OR COPIED OR USED AS THE BASIS FOR THE MANUFACTURE OR SALE OF APPARATUS WITHOUT WRITTEN PERMISSION.

| ACAD REFERENCE NO. | 833 ENG MASTER   |  |  |
|--------------------|------------------|--|--|
| DRAWN: J.LEE       | DATE: OCT. 14/09 |  |  |
| CHECKED:           | DATE:            |  |  |
| SCALE: NTS         | SHEET 1 OF 3     |  |  |
| DRAWING NUMBER     | ISSUE            |  |  |
| 833 Assembly       | 1                |  |  |