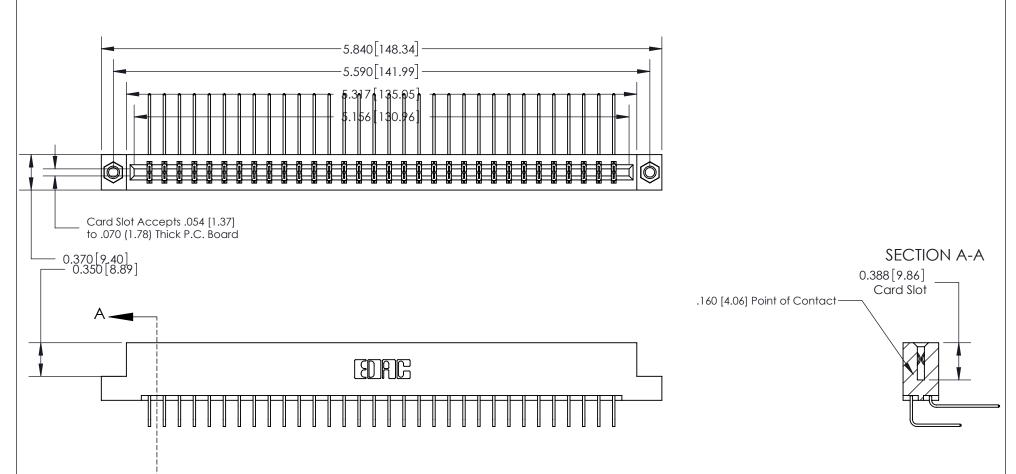

## **See Accompanying Page for:**

- **Bend Detail**
- **Mounting Options**

833 Series High Temp Card Edge Connector Part Number: 833-064-558-207

**EDAC INC** TORONTO, ONTARIO CANADA

THESE DRAWINGS AND SPECIFICATIONS ARE THE PROPERTY OF EDAC INC.,AND SHALL NOT BE REPRODUCED, OR COPIED OR USED AS THE BASIS FOR THE MANUFACTURE OR SALE OF APPARATUS WITHOUT WRITTEN PERMISSION.

| ACAD REFERENCE NO. | 833 ENG MASTER   |  |  |
|--------------------|------------------|--|--|
| DRAWN: J.LEE       | DATE: OCT. 14/09 |  |  |
| CHECKED:           | DATE:            |  |  |
| SCALE: NTS         | SHEET 1 OF 3     |  |  |
| DRAWING NUMBER     | ISSUE            |  |  |
| 833 Assembly       | 1                |  |  |