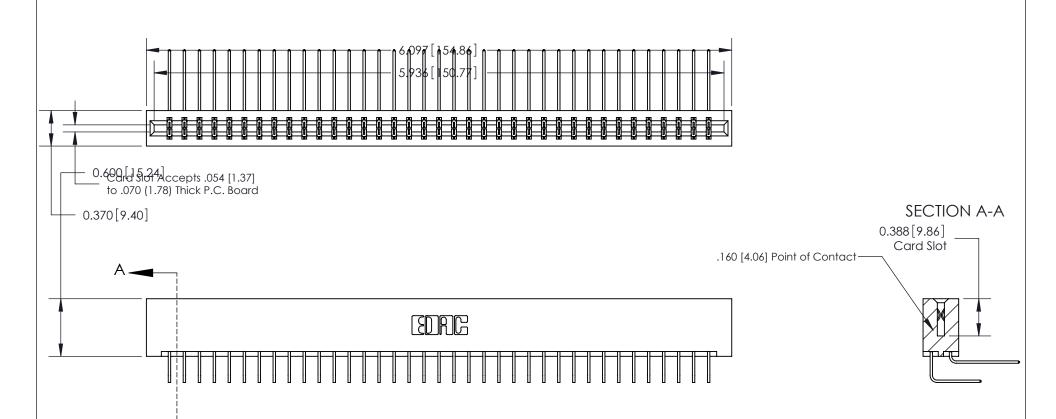

1

**See Accompanying Page for:** 

- **Bend Detail**
- **Mounting Options**

833 Series High Temp Card Edge Connector Part Number: 833-074-558-201

YOUR CONNECTION TO QUALITY & SERVICE

**EDAC INC** TORONTO, ONTARIO CANADA

THESE DRAWINGS AND SPECIFICATIONS ARE THE PROPERTY OF EDAC INC.,AND SHALL NOT BE REPRODUCED, OR COPIED OR USED AS THE BASIS FOR THE MANUFACTURE OR SALE OF APPARATUS WITHOUT WRITTEN PERMISSION.

| ACAD REFERENCE NO. | 833 ENG MASTER   |  |  |
|--------------------|------------------|--|--|
| DRAWN: J.LEE       | DATE: OCT. 14/09 |  |  |
| CHECKED:           | DATE:            |  |  |
| SCALE: NTS         | SHEET 1 OF 3     |  |  |
| DRAWING NUMBER     | ISSUE            |  |  |
| 833 Assembly       | 1                |  |  |