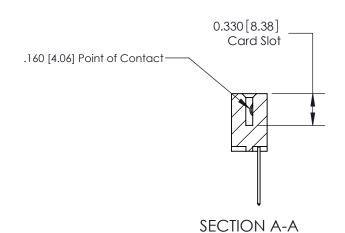

ISSUE NUMBER

ORIGINAL

1

| 837/887 Series High Temp Card Edge Connector<br>Contact Bend Detail |                                                                                                                                    | ACAD REFERENCE NO. | 837 ENG MASTER   |               |
|---------------------------------------------------------------------|------------------------------------------------------------------------------------------------------------------------------------|--------------------|------------------|---------------|
|                                                                     |                                                                                                                                    | DRAWN: J.LEE       | DATE: OCT. 06/09 |               |
|                                                                     |                                                                                                                                    | CHECKED:           | DATE:            |               |
| EDAC INC                                                            | THESE DRAWINGS AND SPECIFICATIONS ARE THE PROPERTY OF EDAC INC.,AND SHALL NOT BE REPRODUCED,OR COPIED OR USED AS THE BASIS FOR THE | SCALE: NTS         | SHEET            | 2 <b>OF</b> 2 |
| TORONTO, ONTARIO CANADA                                             |                                                                                                                                    | DRAWING NUMBER     | •                | ISSUE         |
| YOUR CONNECTION TO QUALITY & SERVICE                                | MANUFACTURE OR SALE OF APPARATUS WITHOUT WRITTEN PERMISSION.                                                                       | 837 Assembly       |                  | 1             |