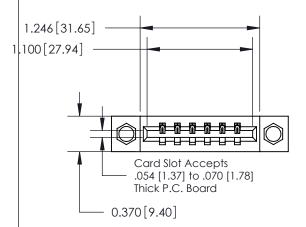

## **Mounting Option**

08-#4-40 Unified Threaded Inserts

## **Contact Detail**

540-Wire Wrap .025 Sq.(0.64 Sq.) - Tail LG=.560(14.22) .156 [3.96] Contact Spacing x .200 [5.08] Row Spacing

**See Accompanying Page for:** 

**Contact Bend Details** 

THIS IS A C.A.D. GENERATED DRAWING DO NOT MAKE MANUAL REVISIONS TO MASTER.