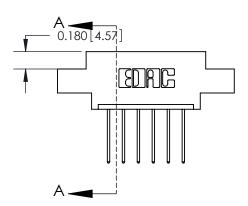

## **Mounting Option**

08-#4-40 Unified Threaded Inserts

## **Contact Detail**

540-Wire Wrap .025 Sq.(0.64 Sq.) - Tail LG=.560(14.22) .156 [3.96] Contact Spacing x .200 [5.08] Row Spacing





**See Accompanying Page for:** 

**Contact Bend Details** 

THIS IS A C.A.D. GENERATED DRAWING DO NOT MAKE MANUAL REVISIONS TO MASTER.



ISSUE NUMBER

1

ORIGINAL



| 837/887 Series High Temp Card Edge Connector |
|----------------------------------------------|
| Part Number: 837-006-540-608                 |

YOUR CONNECTION TO QUALITY & SERVICE

**EDAC INC** TORONTO, ONTARIO CANADA

THESE DRAWINGS AND SPECIFICATIONS ARE THE PROPERTY OF EDAC INC., AND SHALL NOT BE REPRODUCED, OR COPIED OR USED AS THE BASIS FOR THE MANUFACTURE OR SALE OF APPARATUS WITHOUT WRITTEN PERMISSION.

| ACAD REFERENCE NO. | 837 ENG MASTER   |  |  |
|--------------------|------------------|--|--|
| DRAWN: J.LEE       | DATE: OCT. 06/09 |  |  |
| CHECKED:           | DATE:            |  |  |
| SCALE: NTS