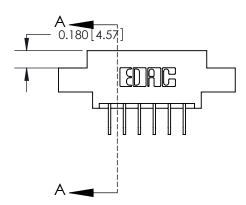

**Mounting Option** 

04-.156 (3.96) Dia. Mounting Holes

## **Contact Detail**

558-90 Degree Bend (Code 541 Contacts)

.156 [3.96] Contact Spacing x .200 [5.08] Row Spacing





**See Accompanying Page for: Contact Bend Details** 

THIS IS A C.A.D. GENERATED DRAWING DO NOT MAKE MANUAL REVISIONS TO MASTER.



ISSUE NUMBER 1 ORIGINAL



| 837/887 Series High Temp Card Edge Connector |
|----------------------------------------------|
| Part Number: 837-006-558-604                 |

YOUR CONNECTION TO QUALITY & SERVICE

**EDAC INC** TORONTO, ONTARIO CANADA

THESE DRAWINGS AND SPECIFICATIONS ARE THE PROPERTY OF EDAC INC., AND SHALL NOT BE REPRODUCED, OR COPIED OR USED AS THE BASIS FOR THE MANUFACTURE OR SALE OF APPARATUS WITHOUT WRITTEN PERMISSION.

| ACAD REFERENCE NO. | 837 ENG MASTER   |  |  |
|--------------------|------------------|--|--|
| DRAWN: J.LEE       | DATE: OCT. 06/09 |  |  |
| CHECKED:           | DATE:            |  |  |
| SCALE: NTS         | SHEET