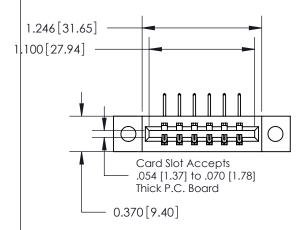

**Mounting Option** 

04-.156 (3.96) Dia. Mounting Holes

## **Contact Detail**

558-90 Degree Bend (Code 541 Contacts)

.156 [3.96] Contact Spacing x .200 [5.08] Row Spacing

**See Accompanying Page for: Contact Bend Details** 

THIS IS A C.A.D. GENERATED DRAWING DO NOT MAKE MANUAL REVISIONS TO MASTER.