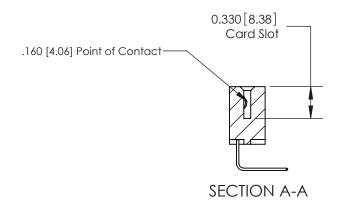

ISSUE NUMBER

ORIGINAL

1

| 837/887 Series High Temp Card Edge Connector<br>Contact Bend Detail |                                                                                                                                    | ACAD REFERENCE NO. | 837 ENG MASTER   |               |
|---------------------------------------------------------------------|------------------------------------------------------------------------------------------------------------------------------------|--------------------|------------------|---------------|
|                                                                     |                                                                                                                                    | DRAWN: J.LEE       | DATE: OCT. 06/09 |               |
|                                                                     |                                                                                                                                    | CHECKED:           | DATE:            |               |
| EDAC INC                                                            | THESE DRAWINGS AND SPECIFICATIONS ARE THE PROPERTY OF EDAC INC.,AND SHALL NOT BE REPRODUCED,OR COPIED OR USED AS THE BASIS FOR THE | SCALE: NTS         | SHEET            | 2 <b>OF</b> 2 |
| TORONTO, ONTARIO CANADA                                             |                                                                                                                                    | DRAWING NUMBER     |                  | ISSUE         |
| MANUFACTURE OF                                                      | MANUFACTURE OR SALE OF APPARATUS WITHOUT WRITTEN PERMISSION.                                                                       | 837 Assembly       |                  | 1             |