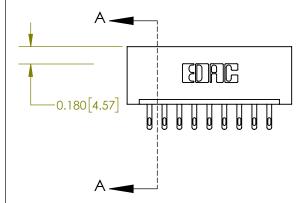

## **Contact Detail**

500-Wire Hole .050x.025(1.27x0.64) - Tail LG=.260(6.60) .156 [3.96] Contact Spacing x .200 [5.08] Row Spacing

**See Accompanying Page for:** 

**Contact Bend Details** 

THIS IS A C.A.D. GENERATED DRAWING DO NOT MAKE MANUAL REVISIONS TO MASTER.