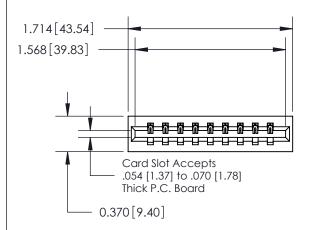

**Mounting Option** 

01-No Mounting Lugs

## **Contact Detail**

500-Wire Hole .050x.025(1.27x0.64) - Tail LG=.260(6.60) .156 [3.96] Contact Spacing x .200 [5.08] Row Spacing

**See Accompanying Page for:** 

**Contact Bend Details** 

THIS IS A C.A.D. GENERATED DRAWING DO NOT MAKE MANUAL REVISIONS TO MASTER.