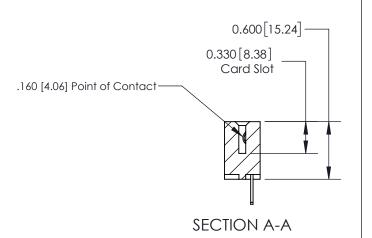

## **Contact Detail**

500-Wire Hole .050x.025(1.27x0.64) - Tail LG=.260(6.60) .156 [3.96] Contact Spacing x .200 [5.08] Row Spacing

**See Accompanying Page for:** 

**Contact Bend Details** 

THIS IS A C.A.D. GENERATED DRAWING DO NOT MAKE MANUAL REVISIONS TO MASTER.