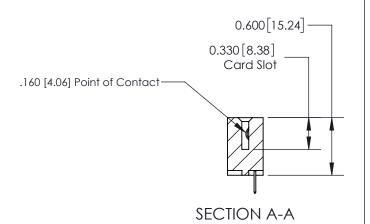

## **Contact Detail**

520-P.C. Tail .030x.018(0.76x0.46) - Tail LG=.175(4.45) .156 [3.96] Contact Spacing x .200 [5.08] Row Spacing

> -3.090 78.49 2.780 70.61 2.494 [63.35] 2.348 [59.64] Card Slot Accepts .054 [1.37] to .070 [1.78] Thick P.C. Board 0.370 [9.40]