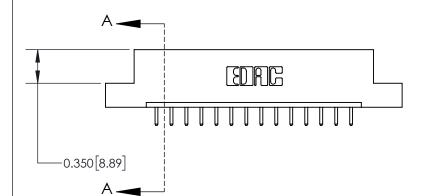

THIS IS A C.A.D. GENERATED DRAWING DO NOT MAKE MANUAL REVISIONS TO MASTER.

ISSUE NUMBER ORIGINAL

837/887 Series High Temp Card Edge Connector Part Number: 837-014-520-107

YOUR CONNECTION TO QUALITY & SERVICE

ACAD REFERENCE NO. 837 ENG MASTER DRAWN: J.LEE DATE: OCT. 06/09 CHECKED: DATE: OF 2 SCALE: NTS SHEET 1 DRAWING NUMBER **ISSUE** 837 Assembly

See Accompanying Page for:

**Contact Bend Details** 

ISSUE NUMBER