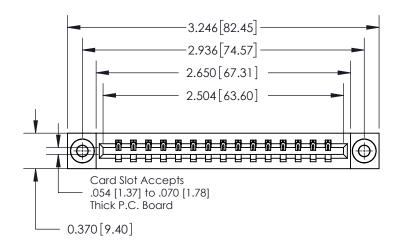

**Mounting Option** 

03-.116 (2.95) I.D. Floating Eyelets

ISSUE NUMBER ORIGINAL

|                              | 0.600[15.24]<br>0.330[8.38]<br>Card Slot |
|------------------------------|------------------------------------------|
| .160 [4.06] Point of Contact |                                          |
|                              |                                          |
| S                            | ECTION A-A                               |

837/887 Series High Temp Card Edge Connector Part Number: 837-015-544-103

YOUR CONNECTION TO QUALITY & SERVICE

**EDAC INC** TORONTO, ONTARIO CANADA

THESE DRAWINGS AND SPECIFICATIONS ARE THE PROPERTY OF EDAC INC.,AND SHALL NOT BE REPRODUCED, OR COPIED OR USED AS THE BASIS FOR THE MANUFACTURE OR SALE OF APPARATUS WITHOUT WRITTEN PERMISSION.