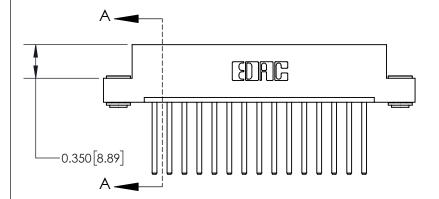

## **Contact Detail**

544-Wire Wrap .050x.025(1.27x0.64) - Tail LG=.750(19.05)

.156 [3.96] Contact Spacing x .200 [5.08] Row Spacing

THIS IS A C.A.D. GENERATED DRAWING DO NOT MAKE MANUAL REVISIONS TO MASTER.

837/887 Series High Temp Card Edge Connector Part Number: 837-015-544-103

YOUR CONNECTION TO QUALITY & SERVICE

**EDAC INC** TORONTO, ONTARIO CANADA

THESE DRAWINGS AND SPECIFICATIONS ARE THE PROPERTY OF EDAC INC.,AND SHALL NOT BE REPRODUCED, OR COPIED OR USED AS THE BASIS FOR THE MANUFACTURE OR SALE OF APPARATUS WITHOUT WRITTEN PERMISSION.