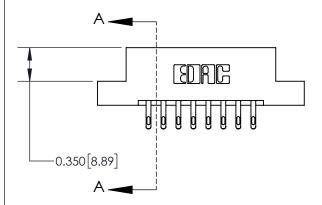

## **Mounting Option**

08-#4-40 Unified Threaded Inserts

ISSUE NUMBER

1

ORIGINAL

| 837/887 Series High Temp Card Edge Connector |
|----------------------------------------------|
| Part Number: 837-016-555-208                 |

YOUR CONNECTION TO QUALITY & SERVICE