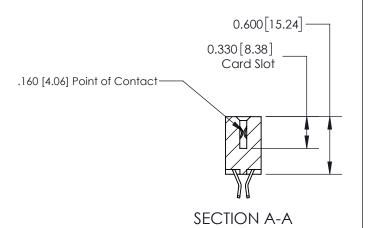

## **Contact Detail**

555-Extender Board Bend (Code 500 Contacts)

.156 [3.96] Contact Spacing x .200 [5.08] Row Spacing

**See Accompanying Page for:** 

**Contact Bend Details** 

THIS IS A C.A.D. GENERATED DRAWING DO NOT MAKE MANUAL REVISIONS TO MASTER.

ISSUE NUMBER

ORIGINAL

1

| 837/887 Series High Temp Card Edge Connector<br>Contact Bend Detail |                                                                                                                                    | ACAD REFERENCE NO. | 837 ENG MASTER   |               |
|---------------------------------------------------------------------|------------------------------------------------------------------------------------------------------------------------------------|--------------------|------------------|---------------|
|                                                                     |                                                                                                                                    | DRAWN: J.LEE       | DATE: OCT. 06/09 |               |
|                                                                     |                                                                                                                                    | CHECKED:           | DATE:            |               |
| EDAC INC                                                            | THESE DRAWINGS AND SPECIFICATIONS ARE THE PROPERTY OF EDAC INC.,AND SHALL NOT BE REPRODUCED,OR COPIED OR USED AS THE BASIS FOR THE | SCALE: NTS         | SHEET            | 2 <b>OF</b> 2 |
| TORONTO, ONTARIO CANADA                                             |                                                                                                                                    | DRAWING NUMBER     | •                | ISSUE         |
| YOUR CONNECTION TO QUALITY & SERVICE                                | MANUFACTURE OR SALE OF APPARATUS WITHOUT WRITTEN PERMISSION.                                                                       | 837 Assembly       |                  | 1             |