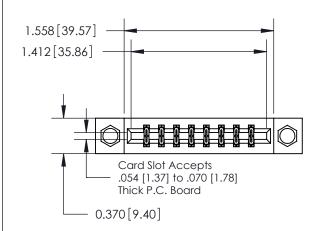

## **Mounting Option**

08-#4-40 Unified Threaded Inserts

ISSUE NUMBER

1

ORIGINAL

| 837/887 Series High Temp Card Edge Connector |
|----------------------------------------------|
| Part Number: 837-016-555-208                 |

YOUR CONNECTION TO QUALITY & SERVICE