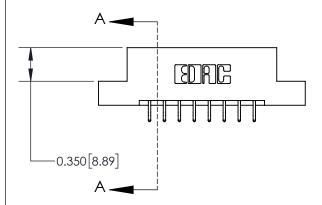

ISSUE NUMBER 1 ORIGINAL

|                              | 0.600[15.24]              |  |
|------------------------------|---------------------------|--|
|                              | 0.330 [8.38]<br>Card Slot |  |
| .160 [4.06] Point of Contact |                           |  |
|                              |                           |  |
|                              |                           |  |
|                              |                           |  |
|                              | V                         |  |
|                              | SECTION A-A               |  |