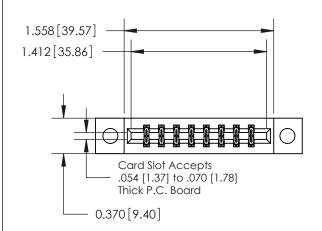

**Mounting Option** 

04-.156 (3.96) Dia. Mounting Holes

## **Contact Detail**

556-Extender Board Bend (Code 520 Contacts)

.156 [3.96] Contact Spacing x .200 [5.08] Row Spacing

**See Accompanying Page for: Contact Bend Details** 

THIS IS A C.A.D. GENERATED DRAWING DO NOT MAKE MANUAL REVISIONS TO MASTER.