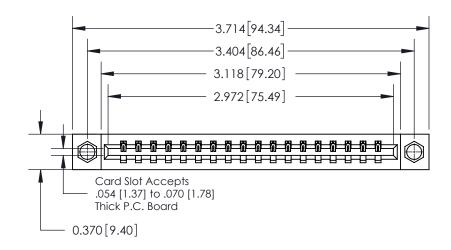

**Mounting Option** 

08-#4-40 Unified Threaded Inserts

## **Contact Detail**

540-Wire Wrap .025 Sq.(0.64 Sq.) - Tail LG=.560(14.22) .156 [3.96] Contact Spacing x .200 [5.08] Row Spacing

THIS IS A C.A.D. GENERATED DRAWING DO NOT MAKE MANUAL REVISIONS TO MASTER.

ISSUE NUMBER

ORIGINAL

837/887 Series High Temp Card Edge Connector Part Number: 837-018-540-608

YOUR CONNECTION TO QUALITY & SERVICE

**EDAC INC** TORONTO, ONTARIO CANADA

THESE DRAWINGS AND SPECIFICATIONS ARE THE PROPERTY OF EDAC INC.,AND SHALL NOT BE REPRODUCED, OR COPIED OR USED AS THE BASIS FOR THE MANUFACTURE OR SALE OF APPARATUS WITHOUT WRITTEN PERMISSION.