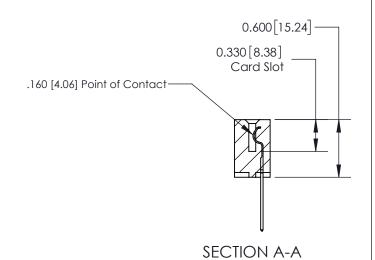

**See Accompanying Page for: Contact Bend Details** 

ISSUE NUMBER

ORIGINAL

1

| 837/887 Series High Temp Card Edge Connector<br>Contact Bend Detail |                                                                                                                                    | ACAD REFERENCE NO. | 837 ENG MASTER   |               |
|---------------------------------------------------------------------|------------------------------------------------------------------------------------------------------------------------------------|--------------------|------------------|---------------|
|                                                                     |                                                                                                                                    | DRAWN: J.LEE       | DATE: OCT. 06/09 |               |
|                                                                     |                                                                                                                                    | CHECKED:           | DATE:            |               |
| EDAC INC                                                            | THESE DRAWINGS AND SPECIFICATIONS ARE THE PROPERTY OF EDAC INC.,AND SHALL NOT BE REPRODUCED,OR COPIED OR USED AS THE BASIS FOR THE | SCALE: NTS         | SHEET            | 2 <b>OF</b> 2 |
| TORONTO, ONTARIO CANADA                                             |                                                                                                                                    | DRAWING NUMBER     | •                | ISSUE         |
| YOUR CONNECTION TO QUALITY & SERVICE                                | MANUFACTURE OR SALE OF APPARATUS WITHOUT WRITTEN PERMISSION.                                                                       | 837 Assembly       |                  | 1             |