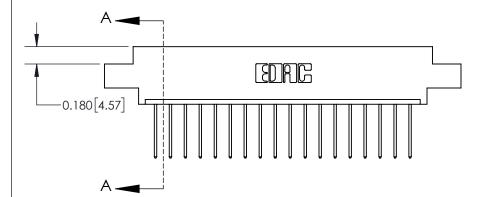

ISSUE NUMBER

ORIGINAL

837/887 Series High Temp Card Edge Connector Part Number: 837-018-540-608

YOUR CONNECTION TO QUALITY & SERVICE

**EDAC INC** TORONTO, ONTARIO CANADA

THESE DRAWINGS AND SPECIFICATIONS ARE THE PROPERTY OF EDAC INC.,AND SHALL NOT BE REPRODUCED, OR COPIED OR USED AS THE BASIS FOR THE MANUFACTURE OR SALE OF APPARATUS WITHOUT WRITTEN PERMISSION.

**See Accompanying Page for: Contact Bend Details** 

ISSUE NUMBER

ORIGINAL

1

| 837/887 Series High Temp Card Edge Connector<br>Contact Bend Detail |                                                                                                                                    | ACAD REFERENCE NO. | 837 ENG MASTER   |               |
|---------------------------------------------------------------------|------------------------------------------------------------------------------------------------------------------------------------|--------------------|------------------|---------------|
|                                                                     |                                                                                                                                    | DRAWN: J.LEE       | DATE: OCT. 06/09 |               |
|                                                                     |                                                                                                                                    | CHECKED:           | DATE:            |               |
| EDAC INC                                                            | THESE DRAWINGS AND SPECIFICATIONS ARE THE PROPERTY OF EDAC INC.,AND SHALL NOT BE REPRODUCED,OR COPIED OR USED AS THE BASIS FOR THE | SCALE: NTS         | SHEET            | 2 <b>OF</b> 2 |
| TORONTO, ONTARIO CANADA                                             |                                                                                                                                    | DRAWING NUMBER     | •                | ISSUE         |
| YOUR CONNECTION TO QUALITY & SERVICE                                | MANUFACTURE OR SALE OF APPARATUS WITHOUT WRITTEN PERMISSION.                                                                       | 837 Assembly       |                  | 1             |