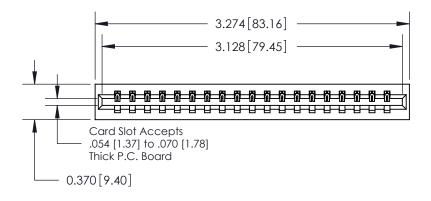

ISSUE NUMBER

ORIGINAL

0.600 [15.24] 0.330[8.38] Card Slot .160 [4.06] Point of Contact-**SECTION A-A** 

**See Accompanying Page for:** 

**Contact Bend Details** 

| 837/887 Series High Temp Card Edge Connector |
|----------------------------------------------|
| Part Number: 837-019-521-101                 |