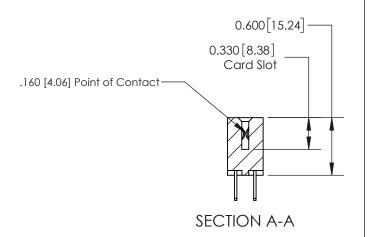

## **Contact Detail**

500-Wire Hole .050x.025(1.27x0.64) - Tail LG=.260(6.60) .156 [3.96] Contact Spacing x .200 [5.08] Row Spacing

**See Accompanying Page for:** 

**Contact Bend Details** 

THIS IS A C.A.D. GENERATED DRAWING DO NOT MAKE MANUAL REVISIONS TO MASTER.

ISSUE NUMBER ORIGINAL

1

| 837/887 Series High Temp Card Edge Connector |
|----------------------------------------------|
| Part Number: 837-020-500-808                 |

YOUR CONNECTION TO QUALITY & SERVICE