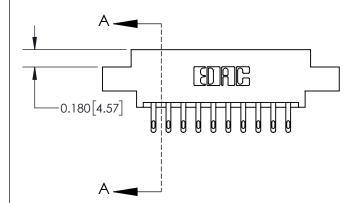

## **Contact Detail**

500-Wire Hole .050x.025(1.27x0.64) - Tail LG=.260(6.60) .156 [3.96] Contact Spacing x .200 [5.08] Row Spacing

**See Accompanying Page for:** 

**Contact Bend Details** 

THIS IS A C.A.D. GENERATED DRAWING DO NOT MAKE MANUAL REVISIONS TO MASTER.

ISSUE NUMBER ORIGINAL

1

| 837/887 Series High Temp Card Edge Connector |
|----------------------------------------------|
| Part Number: 837-020-500-808                 |

YOUR CONNECTION TO QUALITY & SERVICE