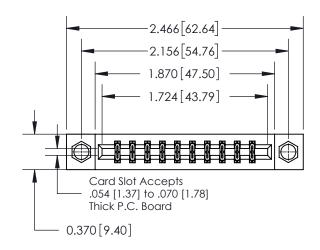

**Mounting Option** 

08-#4-40 Unified Threaded Inserts

## **Contact Detail**

500-Wire Hole .050x.025(1.27x0.64) - Tail LG=.260(6.60) .156 [3.96] Contact Spacing x .200 [5.08] Row Spacing

**See Accompanying Page for:** 

**Contact Bend Details** 

THIS IS A C.A.D. GENERATED DRAWING DO NOT MAKE MANUAL REVISIONS TO MASTER.

ISSUE NUMBER ORIGINAL

1

| 837/887 Series High Temp Card Edge Connector |
|----------------------------------------------|
| Part Number: 837-020-500-808                 |

YOUR CONNECTION TO QUALITY & SERVICE