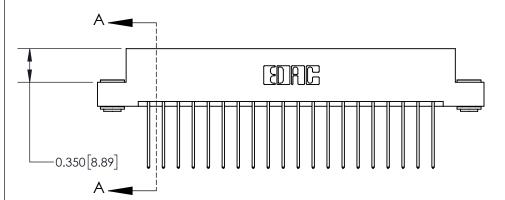

## **Contact Detail**

542-Wire Wrap .025 Sq.(0.64 Sq.) - Tail LG=.645(16.38)

.156 [3.96] Contact Spacing x .200 [5.08] Row Spacing

THIS IS A C.A.D. GENERATED DRAWING DO NOT MAKE MANUAL REVISIONS TO MASTER.

## **See Accompanying Page for:**

**Contact Bend Details** 

837/887 Series High Temp Card Edge Connector Part Number: 837-040-542-203

**EDAC INC** TORONTO, ONTARIO CANADA

THESE DRAWINGS AND SPECIFICATIONS ARE THE PROPERTY OF EDAC INC.,AND SHALL NOT BE REPRODUCED, OR COPIED OR USED AS THE BASIS FOR THE MANUFACTURE OR SALE OF APPARATUS WITHOUT WRITTEN PERMISSION.