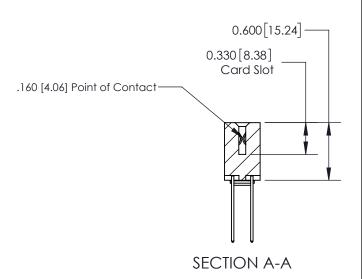

ISSUE NUMBER

ORIGINAL

1

| 837/887 Series High Temp Card Edge Connector<br>Contact Bend Detail |                                                              | ACAD REFERENCE NO. | 837 ENG MASTER   |               |
|---------------------------------------------------------------------|--------------------------------------------------------------|--------------------|------------------|---------------|
|                                                                     |                                                              | DRAWN: J.LEE       | DATE: OCT. 06/09 |               |
|                                                                     |                                                              | CHECKED:           | DATE:            |               |
| EDAC INC                                                            | ARE THE PROPERTY OF EDAC INC. AND                            | SCALE: NTS         | SHEET            | 2 <b>OF</b> 2 |
| TORONTO, ONTARIO CANADA                                             |                                                              | DRAWING NUMBER     | •                | ISSUE         |
| YOUR CONNECTION TO QUALITY & SERVICE                                | MANUFACTURE OR SALE OF APPARATUS WITHOUT WRITTEN PERMISSION. | 837 Assembly       |                  | 1             |