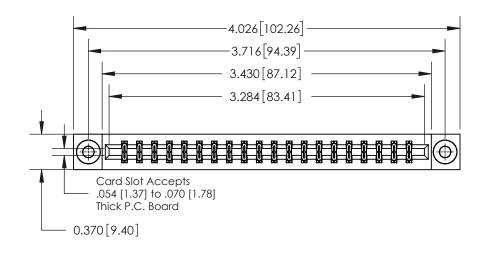

## **Contact Detail**

542-Wire Wrap .025 Sq.(0.64 Sq.) - Tail LG=.645(16.38)

.156 [3.96] Contact Spacing x .200 [5.08] Row Spacing

THIS IS A C.A.D. GENERATED DRAWING DO NOT MAKE MANUAL REVISIONS TO MASTER.

## **See Accompanying Page for:**

**Contact Bend Details** 

837/887 Series High Temp Card Edge Connector Part Number: 837-040-542-203

**EDAC INC** TORONTO, ONTARIO CANADA

THESE DRAWINGS AND SPECIFICATIONS ARE THE PROPERTY OF EDAC INC.,AND SHALL NOT BE REPRODUCED, OR COPIED OR USED AS THE BASIS FOR THE MANUFACTURE OR SALE OF APPARATUS WITHOUT WRITTEN PERMISSION.