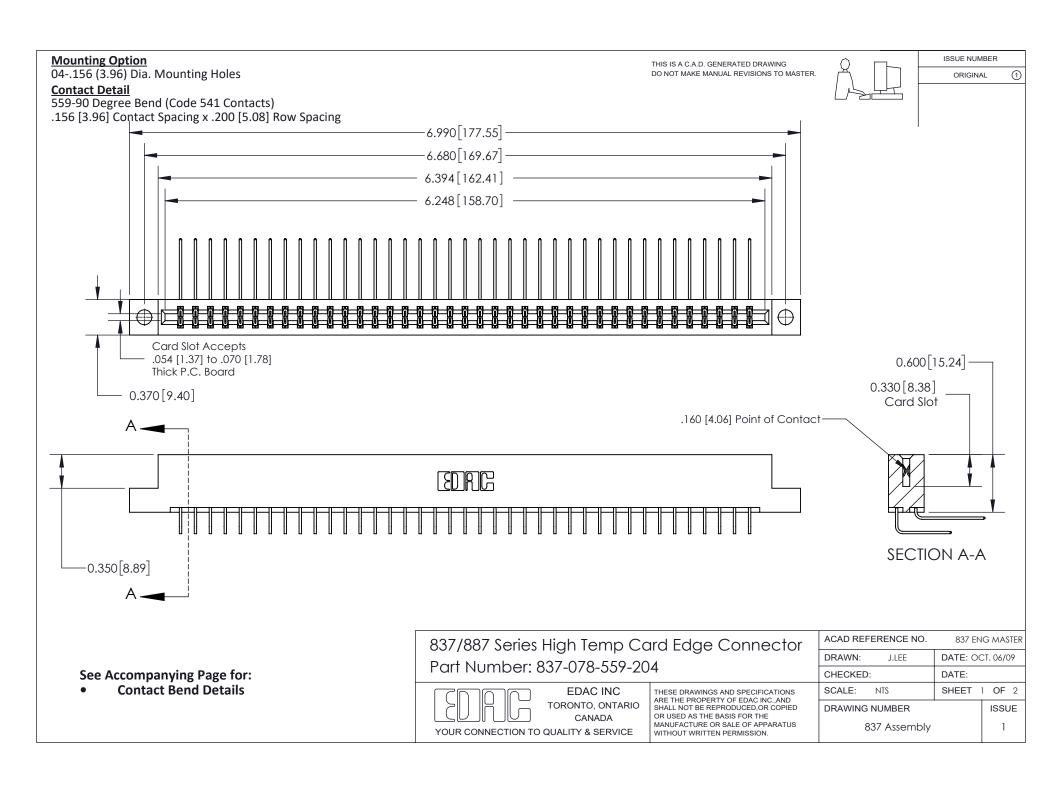

ISSUE NUMBER

ORIGINAL

1



| 837/887 Series High Temp Card Edge Connector<br>Contact Bend Detail |                                                                                                                                                                                                   | ACAD REFERENCE NO. 837 EN |                  | 3 MASTER      |
|---------------------------------------------------------------------|---------------------------------------------------------------------------------------------------------------------------------------------------------------------------------------------------|---------------------------|------------------|---------------|
|                                                                     |