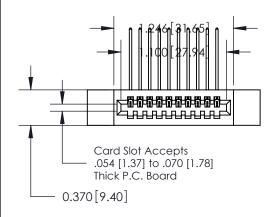

## **Contact Detail**

559-90 Degree Bend (Code 541 Contacts)

.100 [2.54] Contact Spacing x .200 [5.08] Row Spacing

**See Accompanying Pages for:** 

- **Contact Bend Details**
- **Mounting Options**

.240 [6.10] Point of Contact-

842/892 Series High Temp Card Edge Connector Part Number: 842-010-559-112

|   | DRAWN: J.LEE   | DATE: OCT. 06/09 |  |  |  |
|---|----------------|------------------|--|--|--|
|   | CHECKED:       | DATE:            |  |  |  |
|   | SCALE: NTS     | SHEET 1 OF 3     |  |  |  |
| ) | DRAWING NUMBER | ISSUE            |  |  |  |