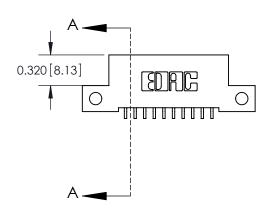

## **Mounting Option**

12-.128 (3.25) Dia. Side Mounting Holes

THIS IS A C.A.D. GENERATED DRAWING
DO NOT MAKE MANUAL REVISIONS TO MASTER

ISSUE NUMBER

ORIGINAL

1

| 842/892 Series High Temp Card Edge Co<br>Mounting Options  | DRAWN: J.LEE DATE: OCT. 06/09  CHECKED: DATE: |
|------------------------------------------------------------|-----------------------------------------------|
| EDAC INC THESE DRAWINGS AND S ARE THE PROPERTY OF          |                                               |
|                                                            | DUCED,OR COPIED DRAWING NUMBER ISSUE          |
| YOUR CONNECTION TO QUALITY & SERVICE WITHOUT WRITTEN PERMI |                                               |