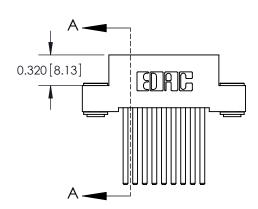

.240 [6.10] Point of Contact-

| 842/892 Series High Temp C  | ard Edge Connector |
|-----------------------------|--------------------|
| Part Number: 842-018-544-20 | 03                 |

| ACAD REFERENCE NO. 842 ENG MASTER |                  |  |  |  |
|-----------------------------------|------------------|--|--|--|
| DRAWN: J.LEE                      | DATE: OCT. 06/09 |  |  |  |
| CHECKED:                          | DATE:            |  |  |  |
| SCALE: NTS                        | SHEET 1 OF 3     |  |  |  |
| DRAWING NUMBER                    | ISSUE            |  |  |  |