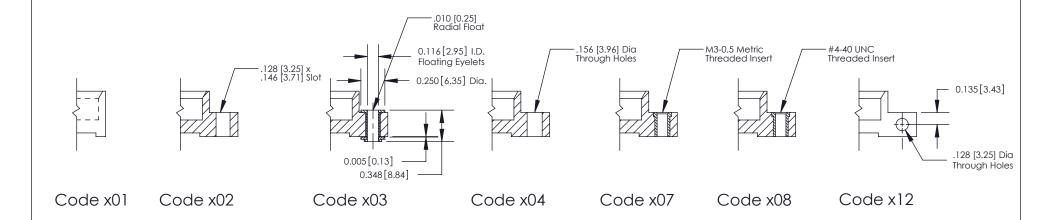

**Mounting Option** 

03-.116 (2.95) I.D. Floating Eyelets

THIS IS A C.A.D. GENERATED DRAWING DO NOT MAKE MANUAL REVISIONS TO MASTER

SSUE NUMBER

DRIGINAL

1

| 842/892 Series High Temp Card Edge Connector<br>Mounting Options |                                                                                                                                                                 | ACAD REFERENCE NO. 842 ENG MASTER |             |         |           |
|------------------------------------------------------------------|-----------------------------------------------------------------------------------------------------------------------------------------------------------------|-----------------------------------|-------------|---------|-----------|
|                                                                  |                                                                                                                                                                 | DRAWN:                            | J.LEE       | DATE: O | CT. 06/09 |
|                                                                  |                                                                                                                                                                 | CHECKED:                          |             | DATE:   |           |
|                                                                  | THESE DRAWINGS AND SPECIFICATIONS                                                                                                                               | SCALE:                            | NTS         | SHEET : | 3 OF 3    |
| I   S   I   G   TORONTO, ONTARIO                                 | ARE THE PROPERTY OF EDAC INC.,AND - SHALL NOT BE REPRODUCED,OR COPIED OR USED AS THE BASIS FOR THE MANUFACTURE OR SALE OF APPARATUS WITHOUT WRITTEN PERMISSION. | DRAWING                           | NUMBER      |         | ISSUE     |
| YOUR CONNECTION TO QUALITY & SERVICE                             |                                                                                                                                                                 | 8                                 | 42 Assembly |         | 1         |