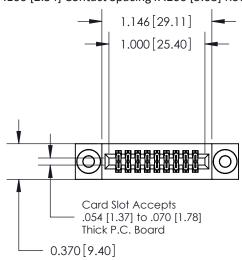

.240 [6.10] Point of Contact-

| 842/892 Series High Temp C  | ard Edge Connector |
|-----------------------------|--------------------|
| Part Number: 842-018-544-20 | 03                 |

| ACAD REFERENCE NO. 842 ENG MASTER |                  |  |  |  |
|-----------------------------------|------------------|--|--|--|
| DRAWN: J.LEE                      | DATE: OCT. 06/09 |  |  |  |
| CHECKED:                          | DATE:            |  |  |  |
| SCALE: NTS                        | SHEET 1 OF 3     |  |  |  |
| DRAWING NUMBER                    | ISSUE            |  |  |  |