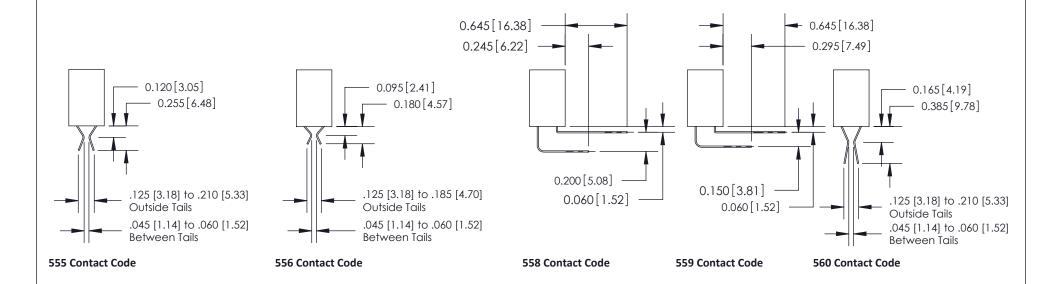

842 ENG MASTER

**Contact Bend Details Mounting Options** 

**See Accompanying Pages for:** 

THIS IS A C.A.D. GENERATED DRAWING DO NOT MAKE MANUAL REVISIONS TO MASTER.

ISSUE NUMBER

ORIGINAL

1

| 842/892 Series High Temp Card Edge Connector<br>Contact Bend Detail |                                                                                                                                                                                               | ACAD REFERENCE NO. 842 ENG MASTER |          |                         |  |
|---------------------------------------------------------------------|-----------------------------------------------------------------------------------------------------------------------------------------------------------------------------------------------|-----------------------------------|----------|-------------------------|--|
|                                                                     |                                                                                                                                                                                               | DRAWN: J.LEE                      | DATE: OC | DATE: <b>OCT. 06/09</b> |  |
|                                                                     |                                                                                                                                                                                               | CHECKED:                          | DATE:    | DATE:                   |  |
| EDAC INC                                                            | THESE DRAWINGS AND SPECIFICATIONS ARE THE PROPERTY OF EDAC INCAND SHALL NOT BE REPRODUCED,OR COPIED OR USED AS THE BASIS FOR THE MANUFACTURE OR SALE OF APPARATUS WITHOUT WRITTEN PERMISSION. | SCALE: NTS                        | SHEET    | 2 OF 3                  |  |
| TORONTO, ONTARIO                                                    |                                                                                                                                                                                               | DRAWING NUMBER                    | •        | ISSUE                   |  |
| YOUR CONNECTION TO QUALITY & SERVICE                                |                                                                                                                                                                                               | 842 Assemb                        | bly      | 1                       |  |