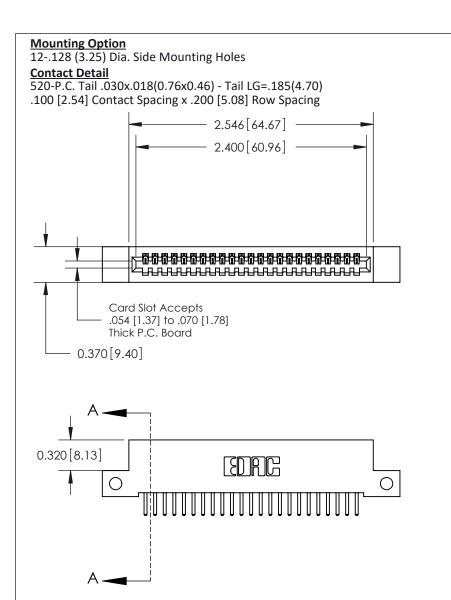

.240 [6.10] Point of Contact-

842/892 Series High Temp Card Edge Connector Part Number: 842-023-520-112

J.LEE DATE: OCT. 06/09

SHEET 1 OF 3

SECTION A-A

YOUR CONNECTION TO QUALITY & SERVICE

CANADA

842 Assembly

842 ENG MASTER

**Contact Bend Details Mounting Options** 

**See Accompanying Pages for:** 

THIS IS A C.A.D. GENERATED DRAWING DO NOT MAKE MANUAL REVISIONS TO MASTER.

ISSUE NUMBER

ORIGINAL

1

| 842/892 Series High Temp Card Edge Connector<br>Contact Bend Detail |                                                                                                                                                                                               | ACAD REFERENCE NO. 842 ENG MASTER |          |                         |  |
|---------------------------------------------------------------------|-----------------------------------------------------------------------------------------------------------------------------------------------------------------------------------------------|-----------------------------------|----------|-------------------------|--|
|                                                                     |                                                                                                                                                                                               | DRAWN: J.LEE                      | DATE: OC | DATE: <b>OCT. 06/09</b> |  |
|                                                                     |                                                                                                                                                                                               | CHECKED:                          | DATE:    | DATE:                   |  |
| EDAC INC                                                            | THESE DRAWINGS AND SPECIFICATIONS ARE THE PROPERTY OF EDAC INCAND SHALL NOT BE REPRODUCED,OR COPIED OR USED AS THE BASIS FOR THE MANUFACTURE OR SALE OF APPARATUS WITHOUT WRITTEN PERMISSION. | SCALE: NTS                        | SHEET    | 2 OF 3                  |  |
| TORONTO, ONTARIO                                                    |                                                                                                                                                                                               | DRAWING NUMBER                    | •        | ISSUE                   |  |
| YOUR CONNECTION TO QUALITY & SERVICE                                |                                                                                                                                                                                               | 842 Assemb                        | bly      | 1                       |  |