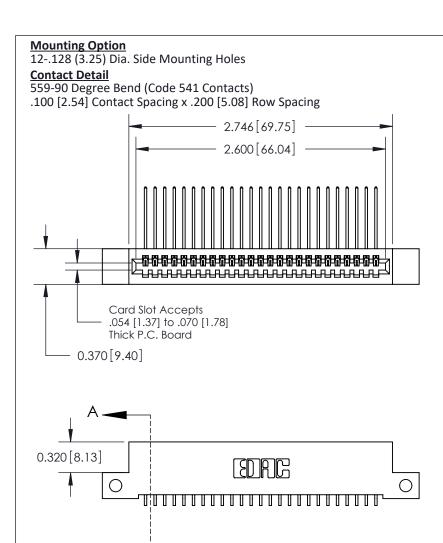

.240 [6.10] Point of Contact-

SECTION A-A

## **See Accompanying Pages for:**

- **Contact Bend Details**
- **Mounting Options**

842/892 Series High Temp Card Edge Connector Part Number: 842-025-559-112

| ACAD REFERENCE NO | 842 ENG MASTER   |  |  |  |
|-------------------|------------------|--|--|--|
| DRAWN: J.LEE      | DATE: OCT. 06/09 |  |  |  |
| CHECKED:          | DATE:            |  |  |  |
| SCALE: NTS        | SHEET 1 OF 3     |  |  |  |
| DRAWING NUMBER    | ISSUE            |  |  |  |

842 Assembly

THIS IS A C.A.D. GENERATED DRAWING DO NOT MAKE MANUAL REVISIONS TO MASTER

ORIGINAL (1)

| 842/892 Series High Temp Card Edge Connector<br>Contact Bend Detail |                                                                   | ACAD REFERENCE NO. 842 ENG MASTER |             |                  |        |
|---------------------------------------------------------------------|-------------------------------------------------------------------|-----------------------------------|-------------|------------------|--------|
|                                                                     |                                                                   | DRAWN:                            | J.LEE       | DATE: OCT. 06/09 |        |
|                                                                     |                                                                   | CHECKE                            | ):          | DATE:            |        |
| EDAC INC                                                            | THESE DRAWINGS AND SPECIFICATIONS ARE THE PROPERTY OF EDAC INCAND | SCALE:                            | NTS         | SHEET :          | 2 OF 3 |
| TORONTO, ONTARIO                                                    | SHALL NOT BE REPRODUCED, OR COPIED OR USED AS THE BASIS FOR THE   | DRAWING                           | NUMBER      |                  | ISSUE  |
| YOUR CONNECTION TO QUALITY & SERVICE                                | MANUFACTURE OR SALE OF APPARATUS WITHOUT WRITTEN PERMISSION.      | 8                                 | 42 Assembly |                  | 1      |