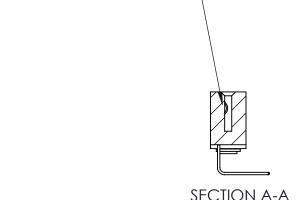

842 Assembly

THIS IS A C.A.D. GENERATED DRAWING DO NOT MAKE MANUAL REVISIONS TO MASTER

ORIGINAL (1)

| 842/892 Series High Temp Card Edge Connector<br>Contact Bend Detail |                                                                   | ACAD REFERENCE NO. 842 ENG MASTER |             |                         |        |
|---------------------------------------------------------------------|-------------------------------------------------------------------|-----------------------------------|-------------|-------------------------|--------|
|                                                                     |                                                                   | DRAWN:                            | J.LEE       | DATE: <b>OCT. 06/09</b> |        |
|                                                                     |                                                                   | CHECKE                            | ):          | DATE:                   |        |
| EDAC INC                                                            | THESE DRAWINGS AND SPECIFICATIONS ARE THE PROPERTY OF EDAC INCAND | SCALE:                            | NTS         | SHEET :                 | 2 OF 3 |
| TORONTO, ONTARIO                                                    | SHALL NOT BE REPRODUCED, OR COPIED OR USED AS THE BASIS FOR THE   | DRAWING                           | NUMBER      |                         | ISSUE  |
| YOUR CONNECTION TO QUALITY & SERVICE                                | MANUFACTURE OR SALE OF APPARATUS WITHOUT WRITTEN PERMISSION.      | 8                                 | 42 Assembly |                         | 1      |