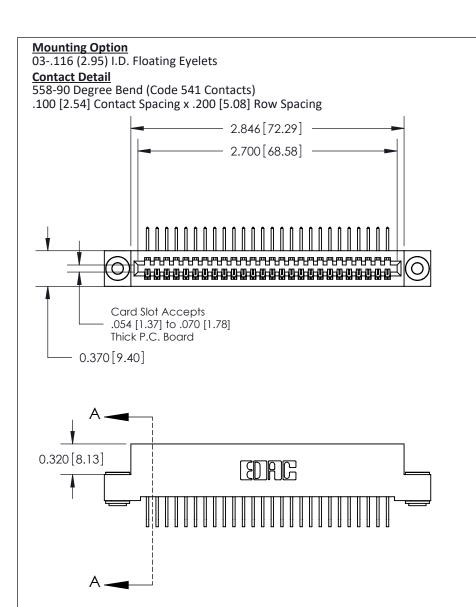

.240 [6.10] Point of Contact-

## **See Accompanying Pages for:**

- **Contact Bend Details**
- **Mounting Options**

842/892 Series High Temp Card Edge Connector Part Number: 842-026-558-103

| ACAD REFERENCE NO. 842 ENG MASTER |                  |  |
|-----------------------------------|------------------|--|
| DRAWN: J.LEE                      | DATE: OCT. 06/09 |  |
| CHECKED:                          | DATE:            |  |
| SCALE: NTS                        | SHEET 1 OF 3     |  |
| DRAWING NUMBER                    | ISSUE            |  |

842 Assembly

THIS IS A C.A.D. GENERATED DRAWING DO NOT MAKE MANUAL REVISIONS TO MASTER

ORIGINAL (1)

| 842/892 Series High Temp Card Edge Connector<br>Contact Bend Detail |                                                                   | ACAD REFERENCE NO. 842 ENG MASTER |             |                         |        |
|---------------------------------------------------------------------|-------------------------------------------------------------------|-----------------------------------|-------------|-------------------------|--------|
|                                                                     |                                                                   | DRAWN:                            | J.LEE       | DATE: <b>OCT. 06/09</b> |        |
|                                                                     |                                                                   | CHECKE                            | ):          | DATE:                   |        |
| EDAC INC                                                            | THESE DRAWINGS AND SPECIFICATIONS ARE THE PROPERTY OF EDAC INCAND | SCALE:                            | NTS         | SHEET :                 | 2 OF 3 |
| TORONTO, ONTARIO                                                    | SHALL NOT BE REPRODUCED, OR COPIED OR USED AS THE BASIS FOR THE   | DRAWING                           | NUMBER      |                         | ISSUE  |
| YOUR CONNECTION TO QUALITY & SERVICE                                | MANUFACTURE OR SALE OF APPARATUS WITHOUT WRITTEN PERMISSION.      | 8                                 | 42 Assembly |                         | 1      |