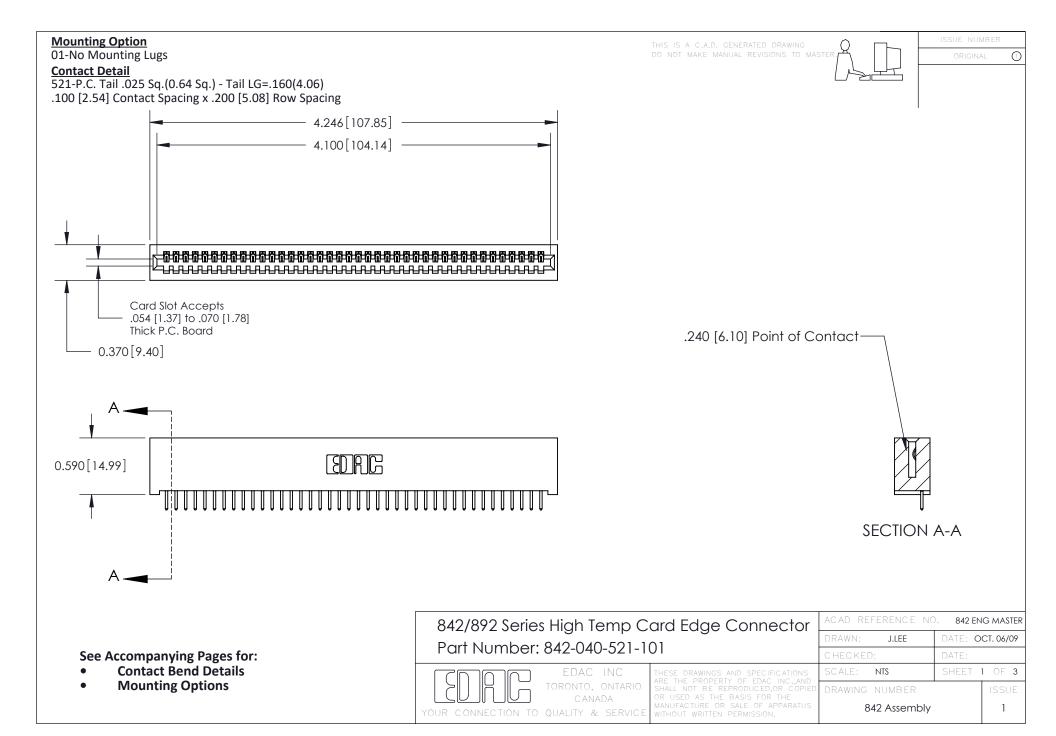

THIS IS A C.A.D. GENERATED DRAWING DO NOT MAKE MANUAL REVISIONS TO MASTER

ORIGINAL (1)



| 842/892 Series High Temp Card Edge Connector<br>Contact Bend Detail |                                                                                                 | ACAD REFERENCE NO. 842 ENG MASTER |             |                  |        |
|---------------------------------------------------------------------|-------------------------------------------------------------------------------------------------|-----------------------------------|-------------|------------------|--------|
|                                                                     |                                                                                                 | DRAWN:                            | J.LEE