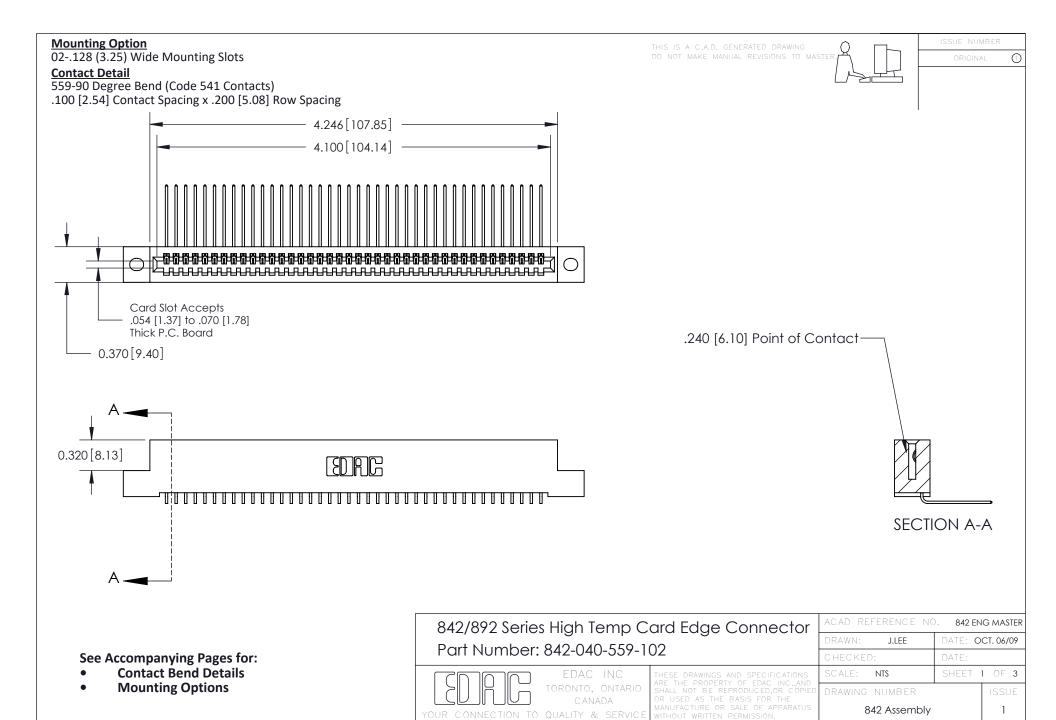

THIS IS A C.A.D. GENERATED DRAWING DO NOT MAKE MANUAL REVISIONS TO MASTER

ORIGINAL (1)



| 842/892 Series High Temp Card Edge Connector<br>Contact Bend Detail |                                                                                                  | ACAD REFERENCE NO. 842 ENG MASTER |             |                  |        |
|---------------------------------------------------------------------|--------------------------------------------------------------------------------------------------|-----------------------------------|-------------|------------------|--------|
|                                                                     |                                                                                                  | DRAWN:                            | J.