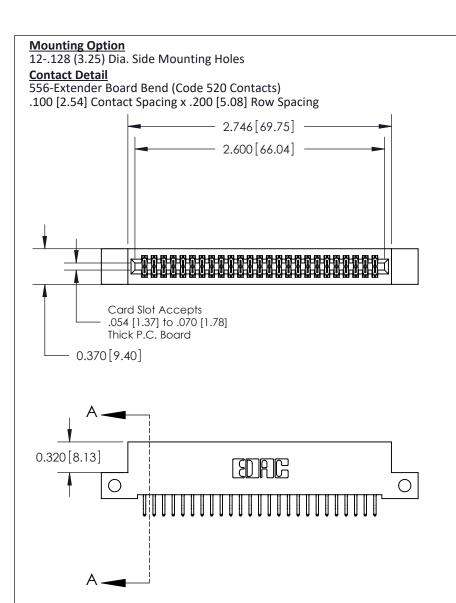

## **See Accompanying Pages for:**

- **Contact Bend Details**
- **Mounting Options**

| 842/892 Series High Temp Card Edge Connector |
|----------------------------------------------|
| Part Number: 842-050-556-212                 |

842 Assembly

THIS IS A C.A.D. GENERATED DRAWING DO NOT MAKE MANUAL REVISIONS TO MASTER

ORIGINAL (1)

| 842/892 Series High Temp Card Edge Connector<br>Contact Bend Detail |                                                                   | ACAD REFERENCE NO. 842 ENG MASTER |             |          |          |
|---------------------------------------------------------------------|-------------------------------------------------------------------|-----------------------------------|-------------|----------|----------|
|                                                                     |                                                                   | DRAWN:                            | J.LEE       | DATE: OC | T. 06/09 |
|                                                                     |                                                                   | CHECKE                            | ):          | DATE:    |          |
| EDAC INC                                                            | THESE DRAWINGS AND SPECIFICATIONS ARE THE PROPERTY OF EDAC INCAND | SCALE:                            | NTS         | SHEET :  | 2 OF 3   |
| TORONTO, ONTARIO                                                    | SHALL NOT BE REPRODUCED, OR COPIED OR USED AS THE BASIS FOR THE   | DRAWING                           | NUMBER      |          | ISSUE    |
| YOUR CONNECTION TO QUALITY & SERVICE                                | MANUFACTURE OR SALE OF APPARATUS WITHOUT WRITTEN PERMISSION.      | 8                                 | 42 Assembly |          | 1        |

THIS IS A C.A.D. GENERATED DRAWING
DO NOT MAKE MANUAL REVISIONS TO MASTER

ISSUE NUMBER

ORIGINAL

1

| 842/892 Series High Temp Card Edge Co<br>Mounting Options  | DRAWN: J.LEE DATE: OCT. 06/09  CHECKED: DATE: |
|------------------------------------------------------------|-----------------------------------------------|
| EDAC INC THESE DRAWINGS AND S ARE THE PROPERTY OF          |                                               |
|                                                            | DUCED,OR COPIED DRAWING NUMBER ISSUE          |
| YOUR CONNECTION TO QUALITY & SERVICE WITHOUT WRITTEN PERMI |                                               |