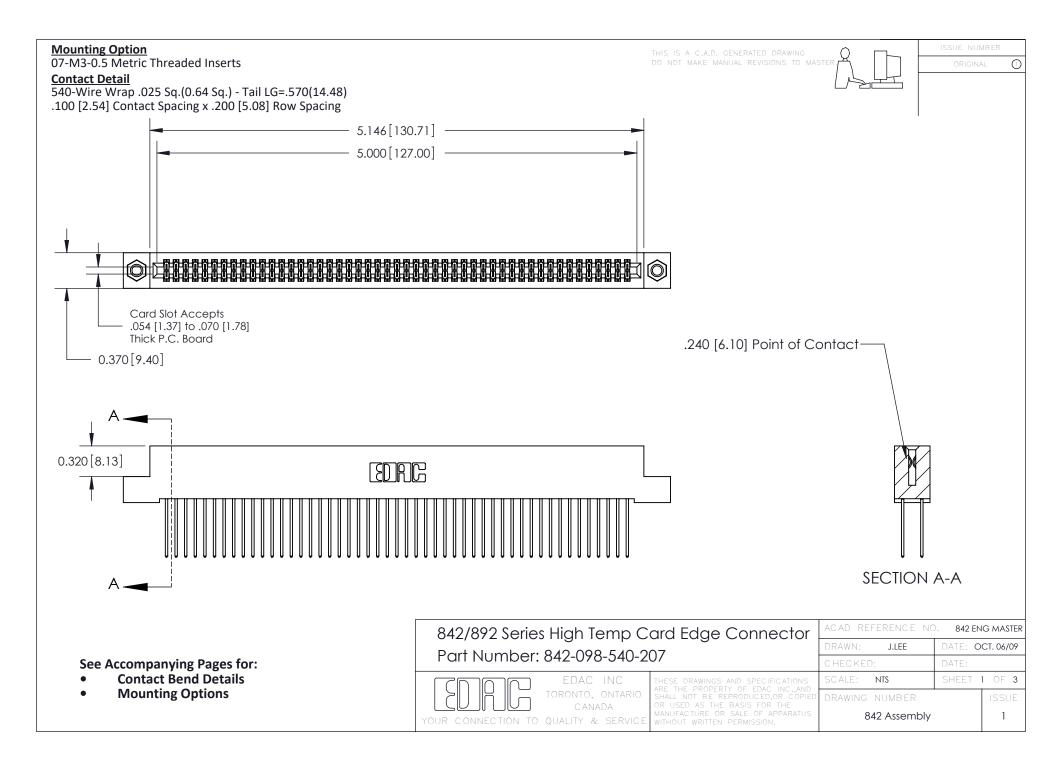

THIS IS A C.A.D. GENERATED DRAWING DO NOT MAKE MANUAL REVISIONS TO MASTER

ORIGINAL (1)



| 842/892 Series High Temp Card Edge Connector<br>Contact Bend Detail |                                                                                                 | ACAD REFERENCE NO. 842 ENG MASTER |             |                  |        |
|---------------------------------------------------------------------|-------------------------------------------------------------------------------------------------|-----------------------------------|-------------|------------------|--------|
|                                                                     |                                                                                                 | DRAWN:                            | J.LEE