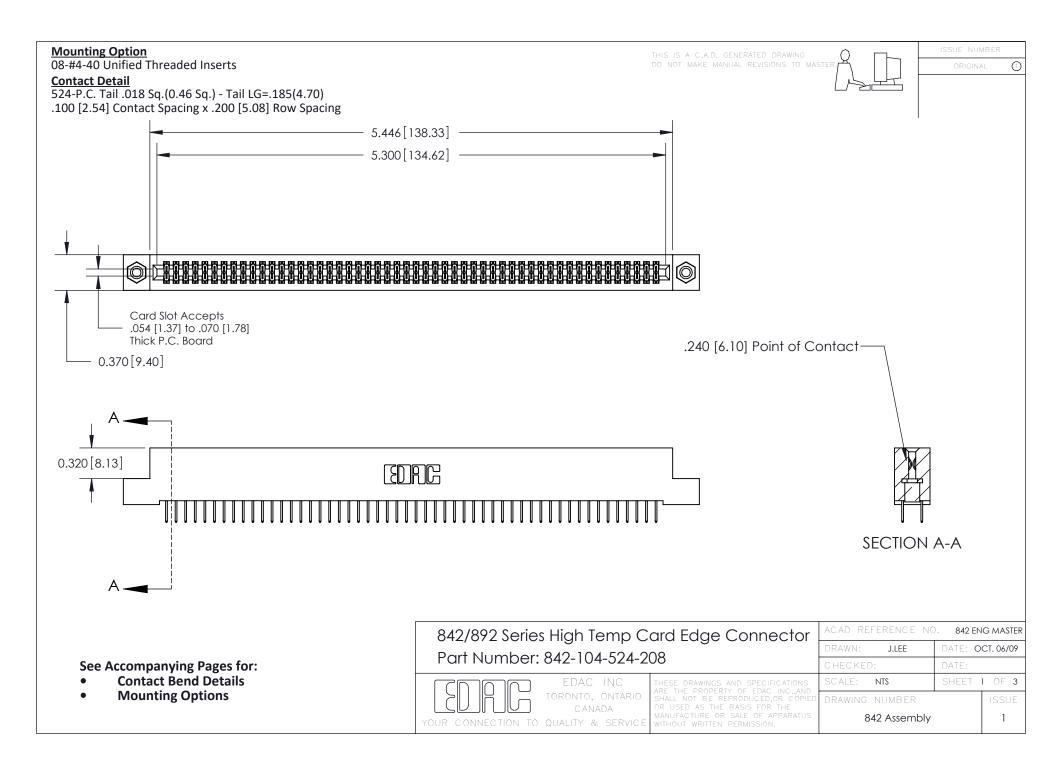

THIS IS A C.A.D. GENERATED DRAWING DO NOT MAKE MANUAL REVISIONS TO MASTER

ORIGINAL (1)



| 842/892 Series High Temp Card Edge Connector<br>Contact Bend Detail |                                                                                                  | ACAD REFERENCE NO. 842 ENG MASTER |             |                  |        |
|---------------------------------------------------------------------|--------------------------------------------------------------------------------------------------|-----------------------------------|-------------|------------------|--------|
|                                                                     |                                                                                                  | DRAWN:                            | J.