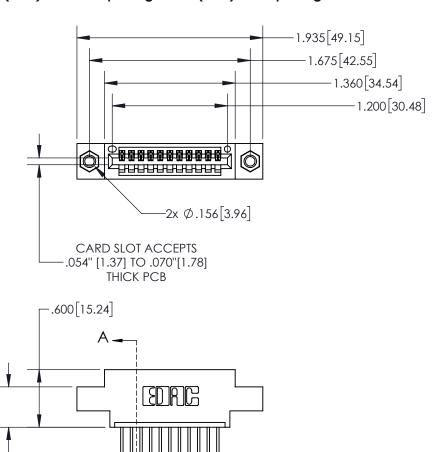

L.420[10.67]

| 845/895 SERIES | HIGH TEMP  | CARD  | EDGE | CONNEC | CTOR |
|----------------|------------|-------|------|--------|------|
| PART NUMBER:   | 845-011-54 | 2-607 |      |        |      |

YOUR CONNECTION TO QUALITY & SERVICE

| ACAD REFEREN        | NCE NO | . 845-ENC        | G-MASTER |  |
|---------------------|--------|------------------|----------|--|
| DRAWN: R.STA.MONICA |        | DATE:MAY.16/2017 |          |  |
| CHECKED:            |        | DATE:            |          |  |
| SCALE: 1            | :1     | SHEET 1          | OF 2     |  |
| DRAWING NUMBER      |        |                  | ISSUE    |  |