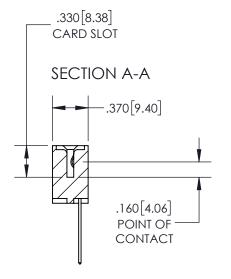

YOUR CONNECTION TO QUALITY & SERVICE

| ACAD REFEREN        | NCE NO | . 845-ENC        | G-MASTER |  |
|---------------------|--------|------------------|----------|--|
| DRAWN: R.STA.MONICA |        | DATE:MAY.16/2017 |          |  |
| CHECKED:            |        | DATE:            |          |  |
| SCALE: 1            | :1     | SHEET 1          | OF 2     |  |
| DRAWING NUMBER      |        |                  | ISSUE    |  |