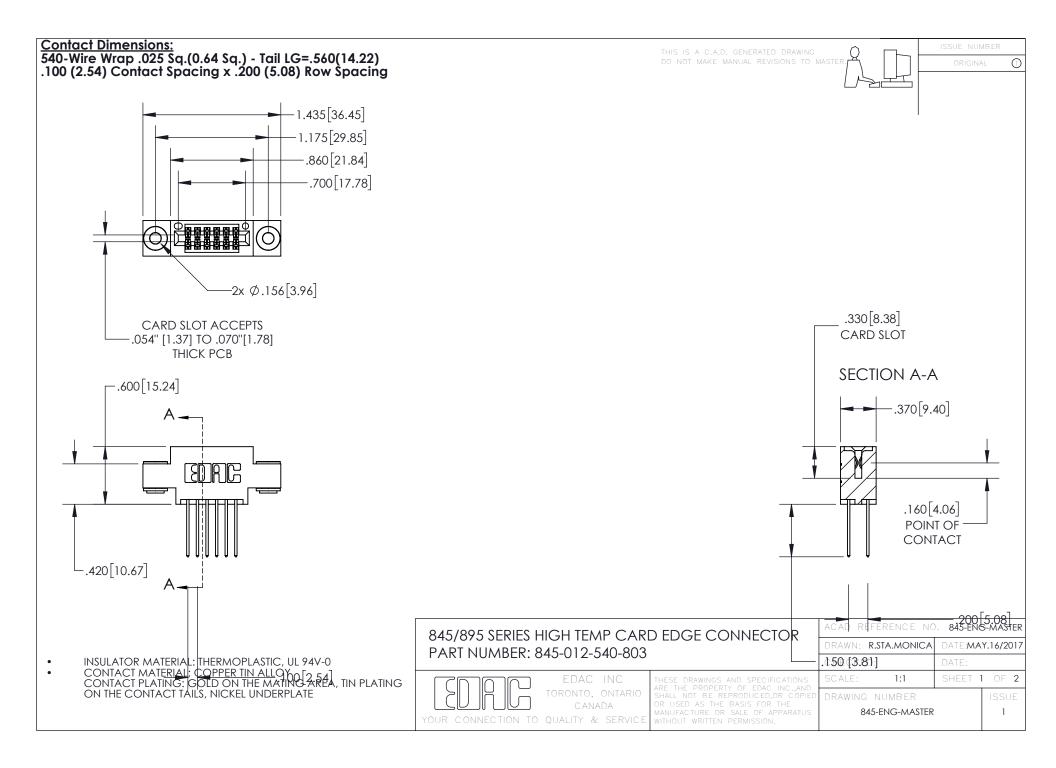

INSULATOR MATERIAL: THERMOPLASTIC POLYESTER, UL 94V-0 DAP MATERIAL AVAILABLE UPON REQUEST

**Contact Code 558** 

CONTACT MATERIAL; COPPER ALLOY CONTACT PLATING: GOLD ON THE MATING AREA, TIN PLATING ON THE CONTACT TAILS, NICKEL UNDERPLATE

## 845/895 SERIES HIGH TEMP CARD EDGE CONNECTOR CONTACT CODE 555,556,558,559,560 DIMENSIONS

YOUR CONNECTION TO QUALITY & SERVICE

Contact Code 559

|   | ACAD REFERENCE NO. 845-ENG-MASTER |                  |  |
|---|-----------------------------------|------------------|--|
|   | DRAWN: R.STA.MONICA               | DATE:MAY.16/2017 |  |
|   | CHECKED:                          | DATE:            |  |
|   | SCALE: 1:1                        | SHEET 2 OF 2     |  |
| D | DRAWING NUMBER                    | ISSUE            |  |

Contact Code 560

845-ENG-MASTER