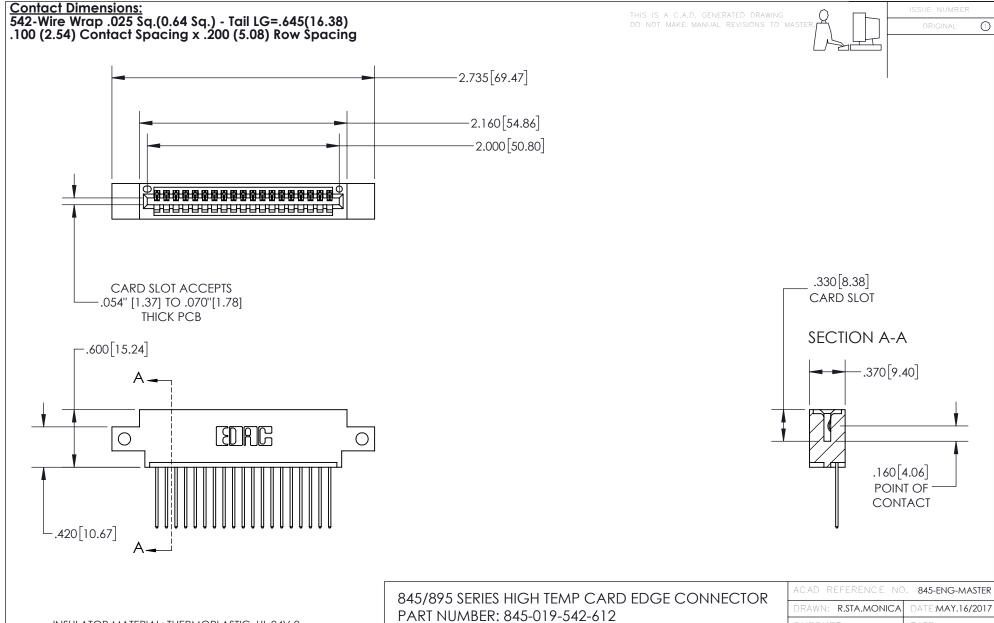

INSULATOR MATERIAL: THERMOPLASTIC, UL 94V-0 CONTACT MATERIAL; COPPER TIN ALLOY
CONTACT PLATING: GOLD ON THE MATING AREA, TIN PLATING
ON THE CONTACT TAILS, NICKEL UNDERPLATE

YOUR CONNECTION TO QUALITY & SERVICE