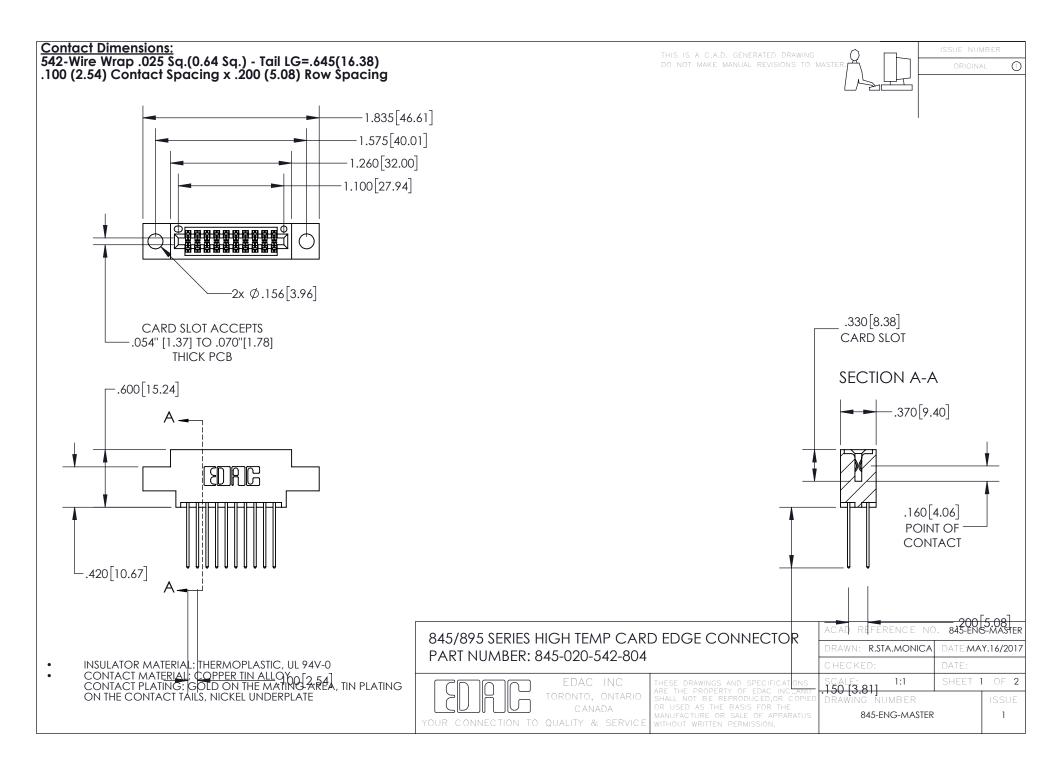

INSULATOR MATERIAL: THERMOPLASTIC POLYESTER, UL 94V-0

DAP MATERIAL AVAILABLE UPON REQUEST

**Contact Code 558** 

CONTACT MATERIAL; COPPER ALLOY CONTACT PLATING: GOLD ON THE MATING AREA, TIN PLATING ON THE CONTACT TAILS, NICKEL UNDERPLATE