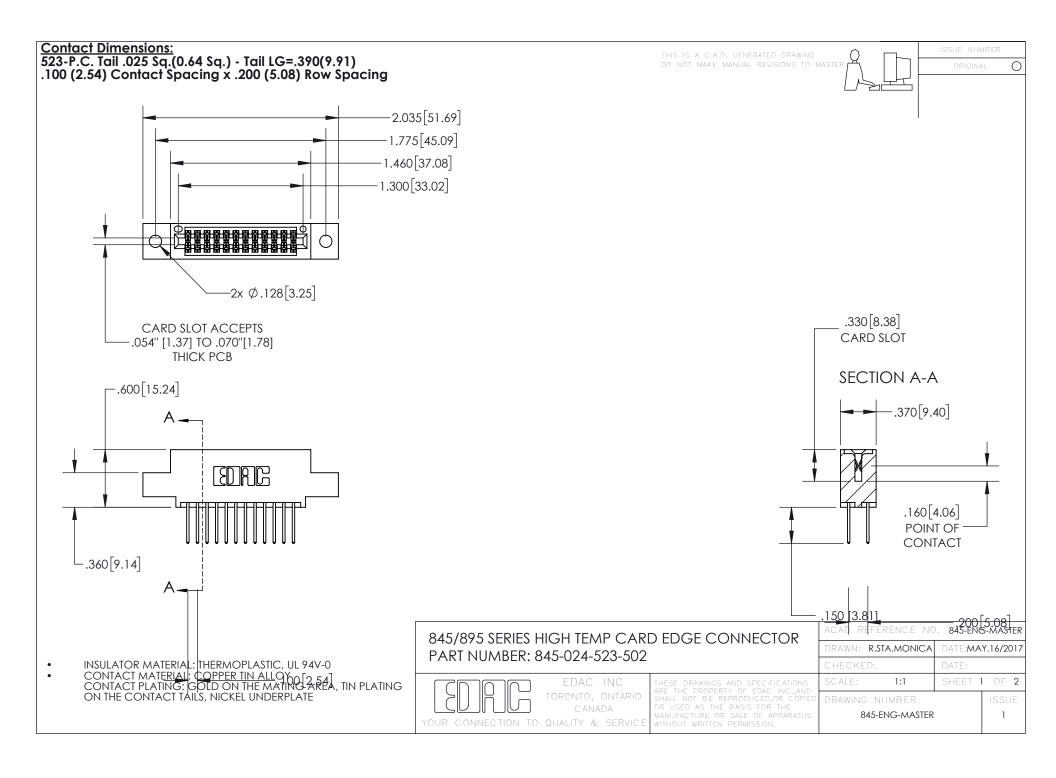

- INSULATOR MATERIAL: THERMOPLASTIC POLYESTER, UL 94V-0 DAP MATERIAL AVAILABLE UPON REQUEST
- CONTACT MATERIAL; COPPER ALLOY

CONTACT PLATING: GOLD ON THE MATING AREA, TIN PLATING ON THE CONTACT TAILS, NICKEL UNDERPLATE