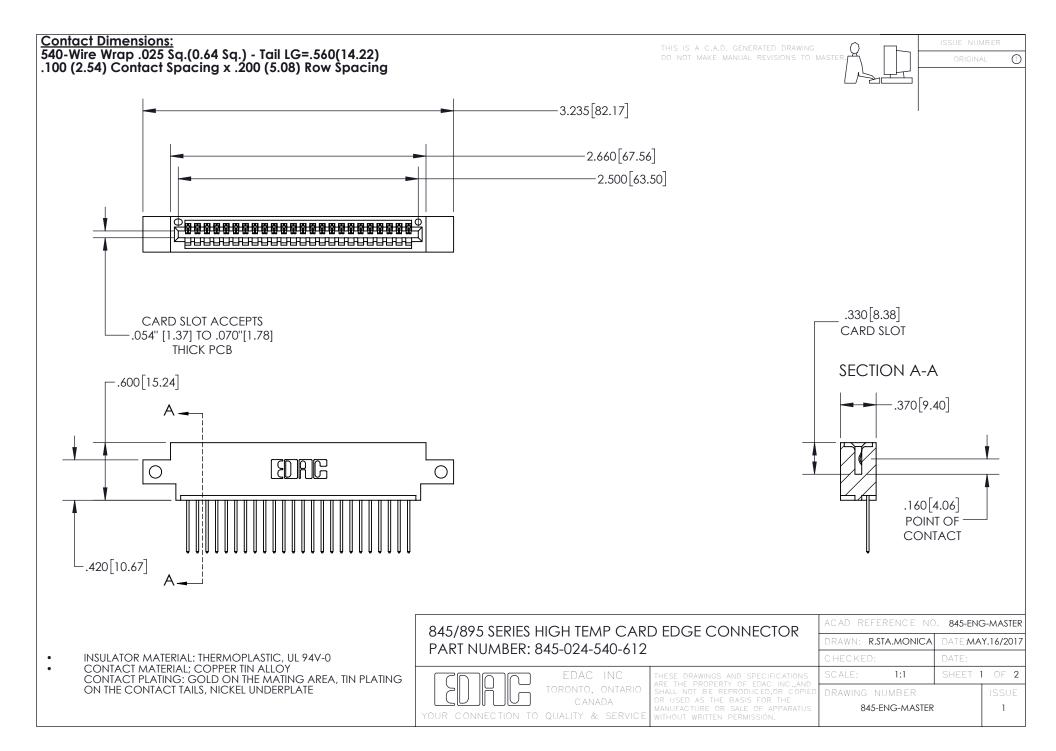

- INSULATOR MATERIAL: THERMOPLASTIC POLYESTER, UL 94V-0 DAP MATERIAL AVAILABLE UPON REQUEST
- CONTACT MATERIAL; COPPER ALLOY

CONTACT PLATING: GOLD ON THE MATING AREA, TIN PLATING ON THE CONTACT TAILS, NICKEL UNDERPLATE

## 845/895 SERIES HIGH TEMP CARD EDGE CONNECTOR CONTACT CODE 555,556,558,559,560 DIMENSIONS

YOUR CONNECTION TO QUALITY & SERVICE

|   | ACAD REFERENCE NO. 845-ENG-MASTER |                  |
|---|-----------------------------------|------------------|
|   | DRAWN: R.STA.MONICA               | DATE:MAY.16/2017 |
|   | CHECKED:                          | DATE:            |
| D | SCALE: 1:1                        | SHEET 2 OF 2     |
|   | DRAWING NUMBER                    | ISSUE            |

845-ENG-MASTER