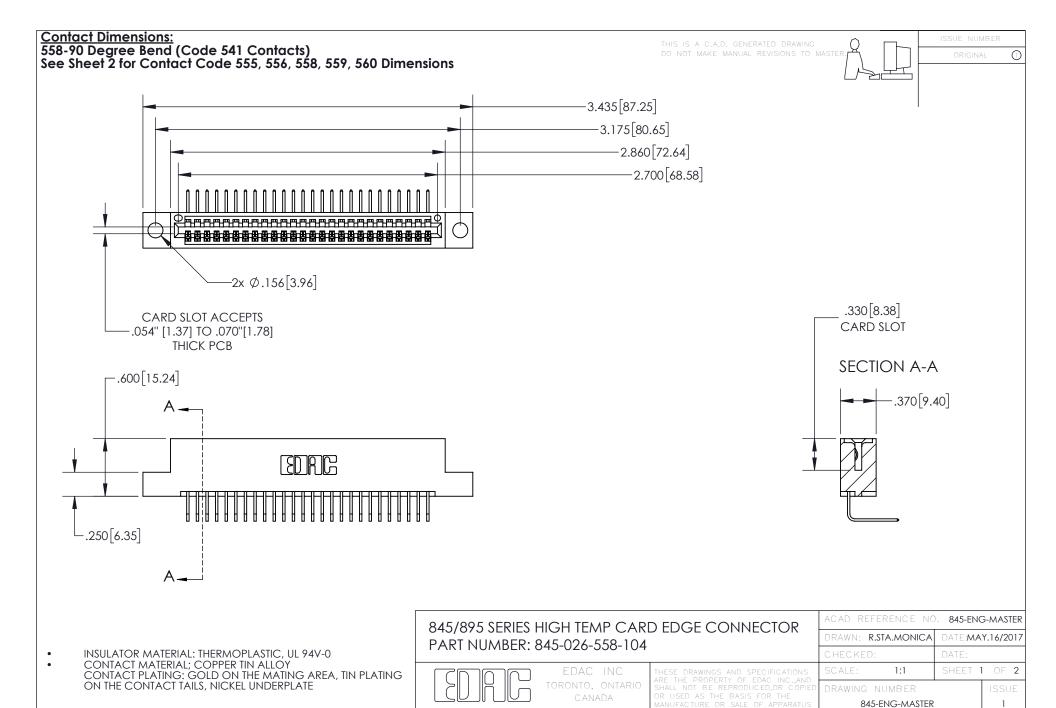

YOUR CONNECTION TO QUALITY & SERVICE

- INSULATOR MATERIAL: THERMOPLASTIC POLYESTER, UL 94V-0 DAP MATERIAL AVAILABLE UPON REQUEST
- CONTACT MATERIAL; COPPER ALLOY

CONTACT PLATING: GOLD ON THE MATING AREA, TIN PLATING ON THE CONTACT TAILS, NICKEL UNDERPLATE