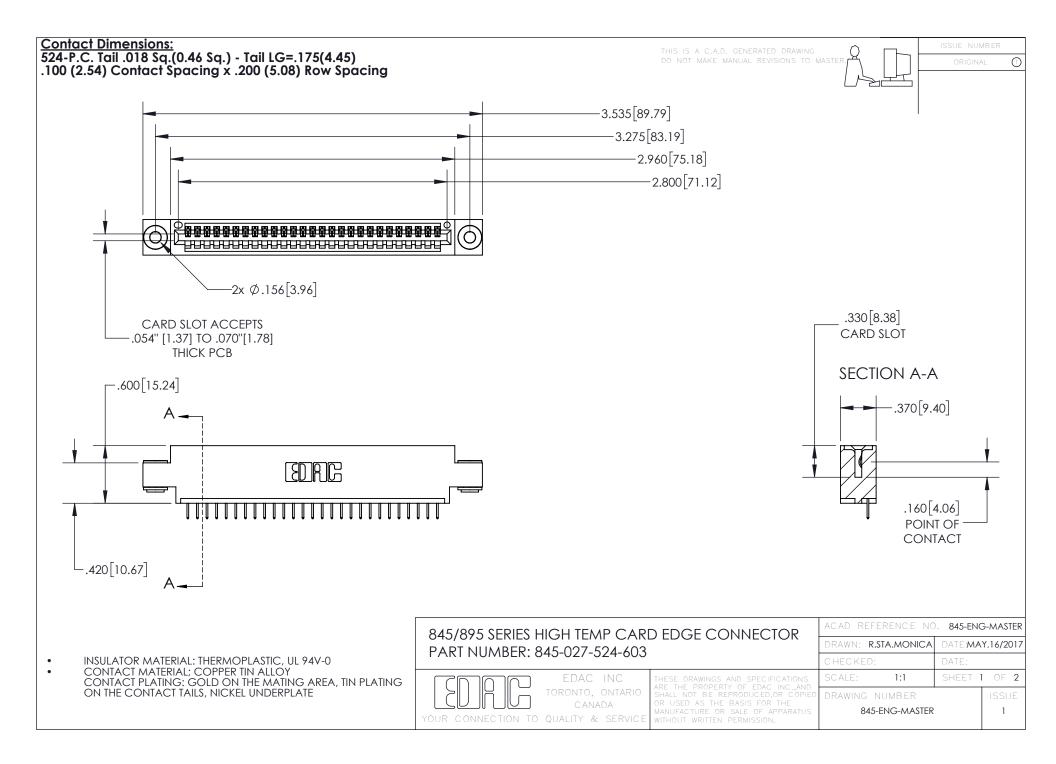

- INSULATOR MATERIAL: THERMOPLASTIC POLYESTER, UL 94V-0 DAP MATERIAL AVAILABLE UPON REQUEST
- CONTACT MATERIAL; COPPER ALLOY

CONTACT PLATING: GOLD ON THE MATING AREA, TIN PLATING ON THE CONTACT TAILS, NICKEL UNDERPLATE

## 845/895 SERIES HIGH TEMP CARD EDGE CONNECTOR CONTACT CODE 555,556,558,559,560 DIMENSIONS

YOUR CONNECTION TO QUALITY & SERVICE

|   | ACAD REFERENCE NO. 845-ENG-MASTER |                  |
|---|-----------------------------------|------------------|
|   | DRAWN: R.STA.MONICA               | DATE:MAY.16/2017 |
|   | CHECKED:                          | DATE:            |
| D | SCALE: 1:1                        | SHEET 2 OF 2     |
|   | DRAWING NUMBER                    | ISSUE            |

845-ENG-MASTER