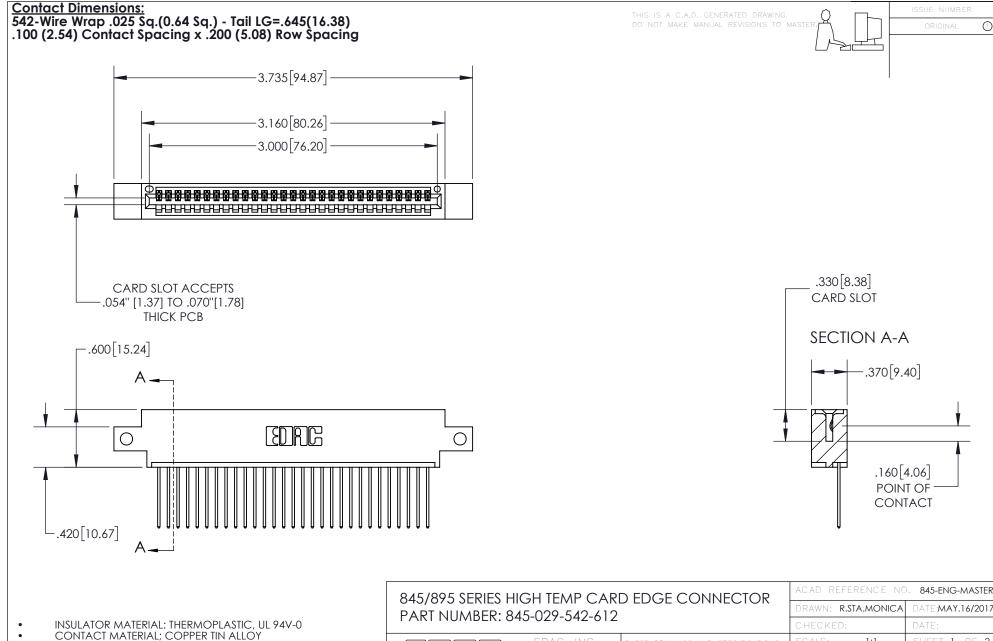

CONTACT MATERIAL; COPPER TIN ALLOY
CONTACT PLATING: GOLD ON THE MATING AREA, TIN PLATING
ON THE CONTACT TAILS, NICKEL UNDERPLATE

YOUR CONNECTION TO QUALITY & SERVICE

DATE:MAY.16/2017 1:1 SHEET 1 OF 2

845-ENG-MASTER