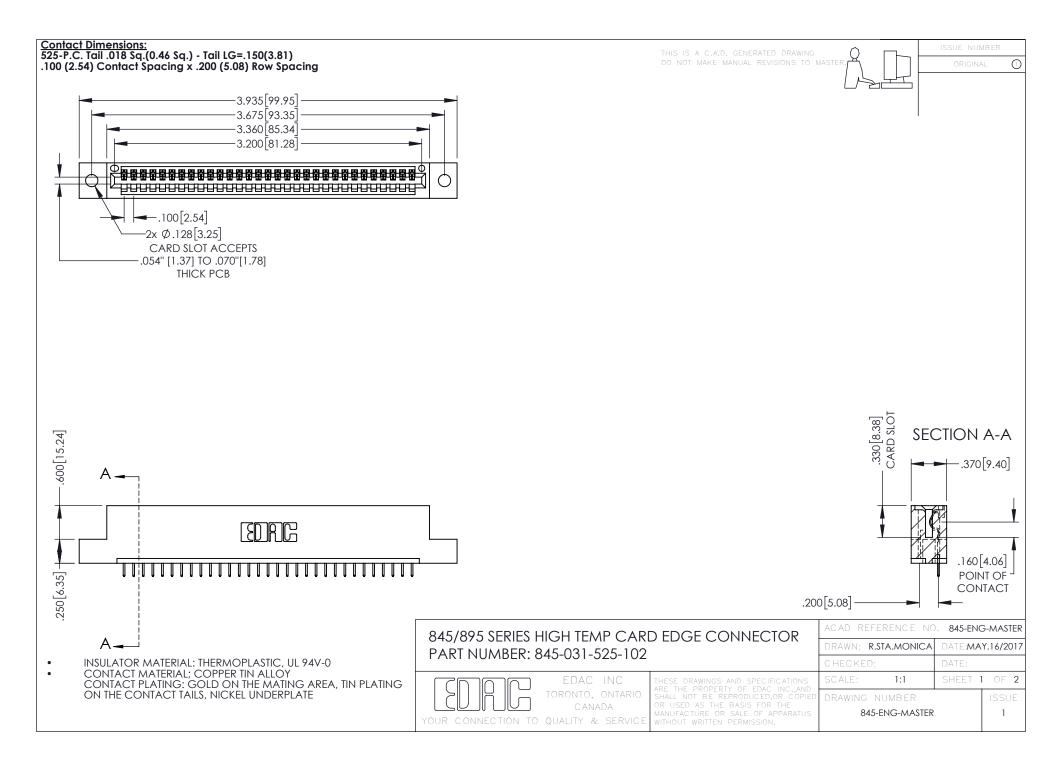

## 845/895 SERIES HIGH TEMP CARD EDGE CONNECTOR CONTACT CODE 555,556,558,559,560 DIMENSIONS

YOUR CONNECTION TO QUALITY & SERVICE

|   | ACAD REFERENCE NO. 845-ENG-MASTER |                  |
|---|-----------------------------------|------------------|
|   | DRAWN: R.STA.MONICA               | DATE:MAY.16/2017 |
|   | CHECKED:                          | DATE:            |
|   | SCALE: 1:1                        | SHEET 2 OF 2     |
| D | DRAWING NUMBER                    | ISSUE            |